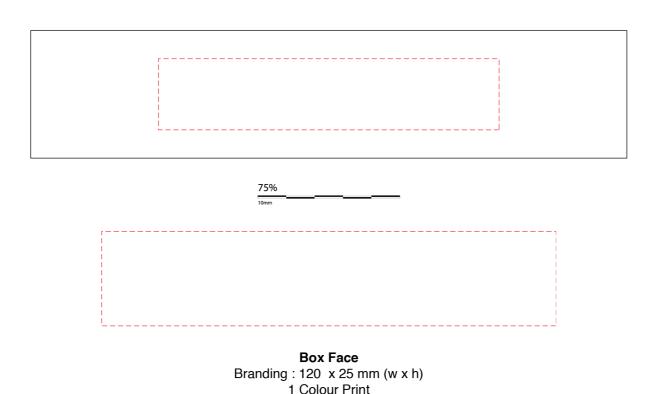

## **Kraft Tuck Box 2**

Branding Options: Pad Print (1 colour only)

**Product Size**: 210 x 45 x 21 mm **Colour:** Product Colour: Raw

Please follow these artwork guidelines • Use and supply vector-based artwork • Illustrator compatible EPS or PDF with all fonts outlined • Indicate any necessary colour details with the correct PMS colour • All Pantone colours need to be supplied as Pantone Coated (PMS C) colours • All specifics need to be "embedded" in the file, i.e. no linked artwork should be provided • Bleed is crucial when printing edge to edge. Artwork must extend beyond the finished and trim size dimensions.

Box Dimensions 210 x 45 x 21 mm

---- Extent of Branding ( Not To Be Printed )

PK054 - Kraft Tuck Box 2