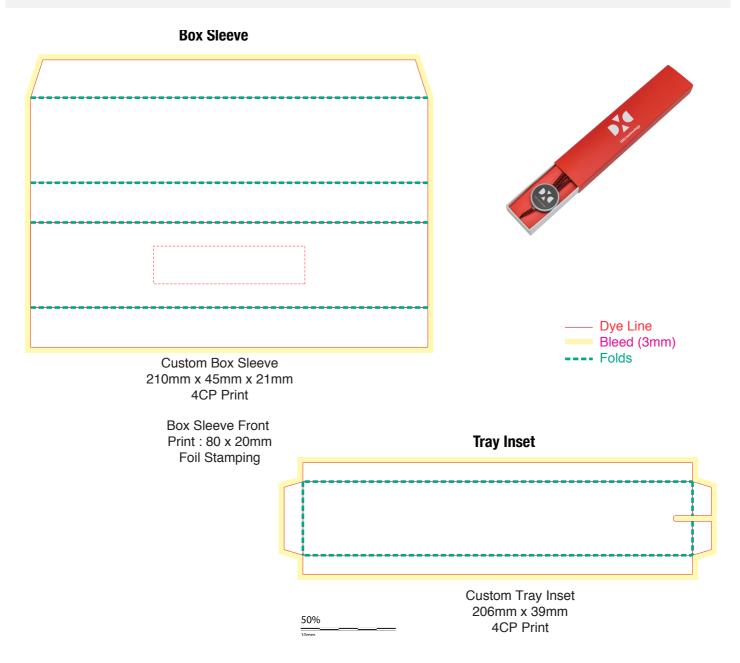

## **Cable Sliding Gift Box 2**

Print Process: Debossed Foil Print (sleeve), 4CP Digital Print (sleeve and insert)
Product Size: 210 x 45 x 22 mm
Colours: Product Colour: Black, White

Please follow these artwork guidelines: • Use and supply vector-based artwork • Illustrator compatible EPS or PDF with all fonts outlined • Indicate any critical colour details with the correct PMS colour • All Pantone colours need to be supplied as Pantone Coated (PMS C) colours • All details need to be "embedded" in the file, i.e. no linked artwork should be provided • Bleed is crucial when printing edge to edge. Artwork must extend beyond the finished and trim size dimensions.