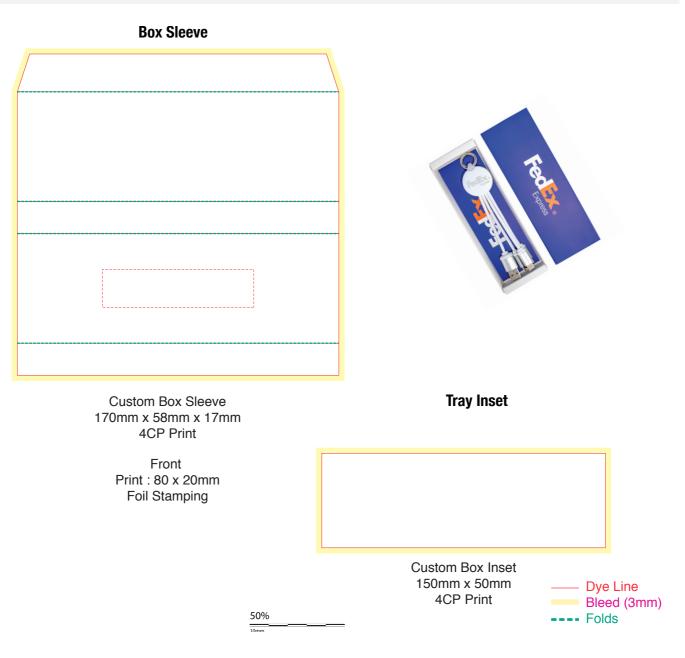

## **PK044**

## **Cable Sliding Gift Box 1**

Print Process: Debossed Foil Print (sleeve), 4CP Digital Print (sleeve and insert)
Product Size: 170 x 60 x 18 mm
Colours: Product Colour: Black, White

Please follow these artwork guidelines: • Use and supply vector-based artwork • Illustrator compatible EPS or PDF with all fonts outlined • Indicate any critical colour details with the correct PMS colour • All Pantone colours need to be supplied as Pantone Coated (PMS C) colours • All details need to be "embedded" in the file, i.e. no linked artwork should be provided • Bleed is crucial when printing edge to edge. Artwork must extend beyond the finished and trim size dimensions.