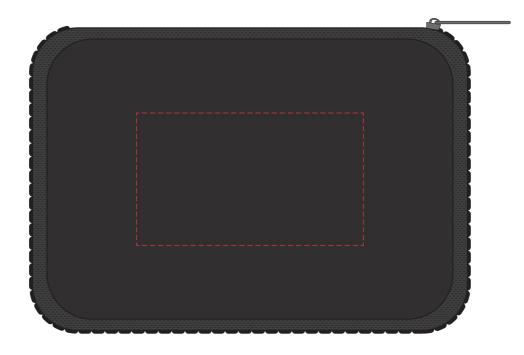

## **EVA Zippered Case B (Stock)**

Branding Options: Pad Print (white or silver), 4CP Digital PrintProduct Size: 115 x 80 x 40 mm (external), 95 x 65 mm (internal footprint)Colour: Product Colour: Black

Front Print : 60 x 35 mm Pad Print 4CP Digital Print

100%

Please follow these artwork guidelines • Use and supply vector-based artwork • Illustrator compatible EPS or PDF with all fonts outlined • Indicate any necessary colour details with the correct PMS colour • All Pantone colours need to be supplied as Pantone Coated (PMS C) colours • All specifics need to be "embedded" in the file, i.e. no linked artwork should be provided • Bleed is crucial when printing edge to edge. Artwork must extend beyond the finished and trim size dimensions.