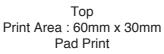

## **Two Part Pen Box**

Print Process: Pad Print, 4CP Digital PrintProduct Size: 178 x 47 x 25 mmColours: Product Colour: Black

4 Colour Process Label Label size : 38mm x 21mm

Please follow these artwork guidelines: • Use and supply vector-based artwork • Illustrator compatible EPS or PDF with all fonts outlined • Indicate any critical colour details with the correct PMS colour • All Pantone colours need to be supplied as Pantone Coated (PMS C) colours • All details need to be "embedded" in the file, i.e. no linked artwork should be provided • Bleed is crucial when printing edge to edge. Artwork must extend beyond the finished and trim size dimensions.