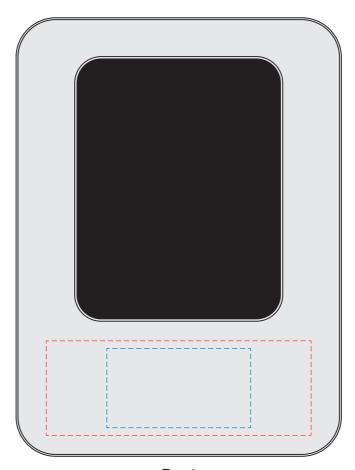

## **Branding Tin with PVC Window**

Branding Options: Pad Print, Laser Engrave, 4CP Digital Print

**Product Size**: 117 x 88 x 22 mm **Colour:** Product Colour: Silver

**Front** 

Branding: 70 x 25 mm (w x h)

4CP Digital Print
Pad Print
Laser Engrave

Branding: 4 Colour Process Label ----- Extent of Branding

Label size: 38 mm x 21 mm (w x h) (Not To Be Printed)

Please follow these artwork guidelines • Use and supply vector-based artwork • Illustrator compatible EPS or PDF with all fonts outlined • Indicate any necessary colour details with the correct PMS colour • All Pantone colours need to be supplied as Pantone Coated (PMS C) colours • All specifics need to be "embedded" in the file, i.e. no linked artwork should be provided • Bleed is crucial when printing edge to edge. Artwork must extend beyond the finished and trim size dimensions.