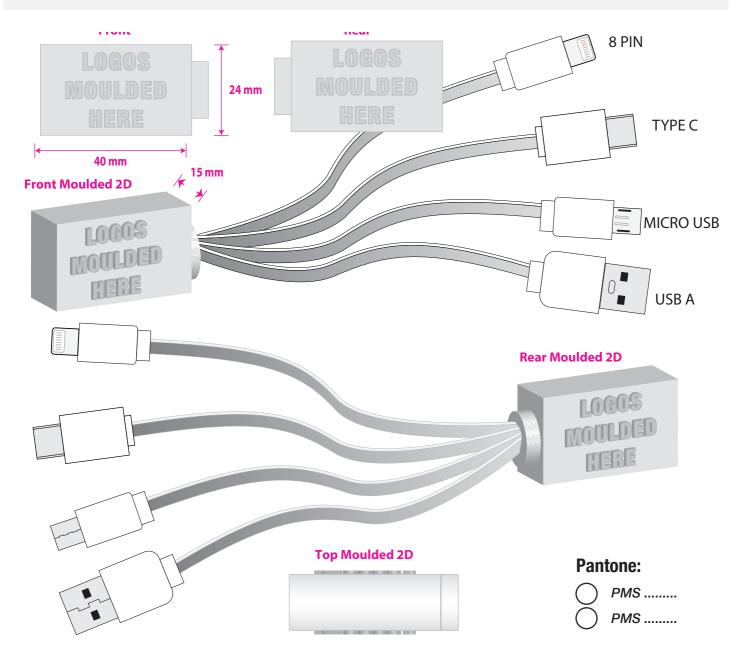

## **MB5097SP**

## **Custom Moulded Charge Cable**

Branding Options: Moulded, Pad PrintProduct Size: 135 x 40 x 40 mmColour: Product Colour: Fully Customised

Please follow these artwork guidelines • Use and supply vector-based artwork • Illustrator compatible EPS or PDF with all fonts outlined • Indicate any necessary colour details with the correct PMS colour • All Pantone colours need to be supplied as Pantone Coated (PMS C) colours • All specifics need to be "embedded" in the file, i.e. no linked artwork should be provided • Bleed is crucial when printing edge to edge. Artwork must extend beyond the finished and trim size dimensions.