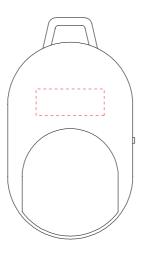

## **Selfie Button**

Print Process: Pad Print

Product Size: 52 x 33 x 11 mm

Colours: Product Colour: Black, White

Back
Print size : 18mm x 7mm
Pad Print

Please follow these artwork guidelines: • Use and supply vector-based artwork • Illustrator compatible EPS or PDF with all fonts outlined • Indicate any critical colour details with the correct PMS colour • All Pantone colours need to be supplied as Pantone Coated (PMS C) colours • All details need to be "embedded" in the file, i.e. no linked artwork should be provided • Bleed is crucial when printing edge to edge. Artwork must extend beyond the finished and trim size dimensions.