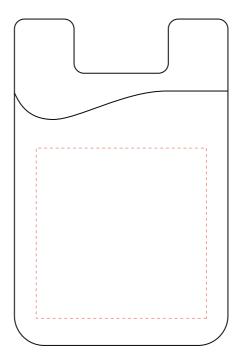

## **Sticky Pouch**

**Print Process**: Pad Print **Product Size**: 86 x 57 mm

Colours: Product Colour: Black, Blue, Red, White

Front
Print Area : 45mm x 45mm
Print

Please follow these artwork guidelines: • Use and supply vector-based artwork • Illustrator compatible EPS or PDF with all fonts outlined • Indicate any critical colour details with the correct PMS colour • All Pantone colours need to be supplied as Pantone Coated (PMS C) colours • All details need to be "embedded" in the file, i.e. no linked artwork should be provided • Bleed is crucial when printing edge to edge. Artwork must extend beyond the finished and trim size dimensions.