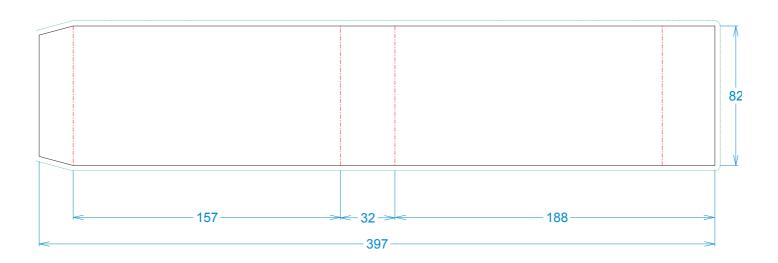

## Sleeve on a Box (M)

Branding Options: 4CP Digital Print

**Product Size**: Designed for specific box size **Colours:** Product Colour: Fully Customised

Print Area : 397mm x 82mm - 3mm bleed required on all edges 4CP Digital Print

CS101-101

Please follow these artwork guidelines • Use and supply vector-based artwork • Illustrator compatible EPS or PDF with all fonts outlined • Indicate any necessary colour details with the correct PMS colour • All Pantone colours need to be supplied as Pantone Coated (PMS C) colours • All specifics need to be "embedded" in the file, i.e. no linked artwork should be provided • Bleed is crucial when printing edge to edge. Artwork must extend beyond the finished and trim size dimensions.