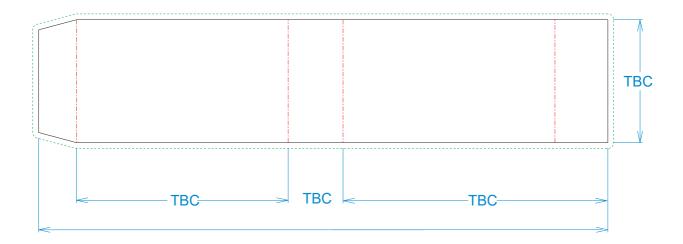

# Sleeve on a Box (M)

Branding Options: 4CP Digital Print

**Product Size**: Designed for specific box size **Colours:** Product Colour: Fully Customised

### PLEASE CALL FOR OTHER TEMPLATES

Print Area to be confirmed based on the particular box.

3mm bleed required on all edges.

4CP Digital Print

Please follow these artwork guidelines • Use and supply vector-based artwork • Illustrator compatible EPS or PDF with all fonts outlined • Indicate any necessary colour details with the correct PMS colour • All Pantone colours need to be supplied as Pantone Coated (PMS C) colours • All specifics need to be "embedded" in the file, i.e. no linked artwork should be provided • Bleed is crucial when printing edge to edge. Artwork must extend beyond the finished and trim size dimensions.