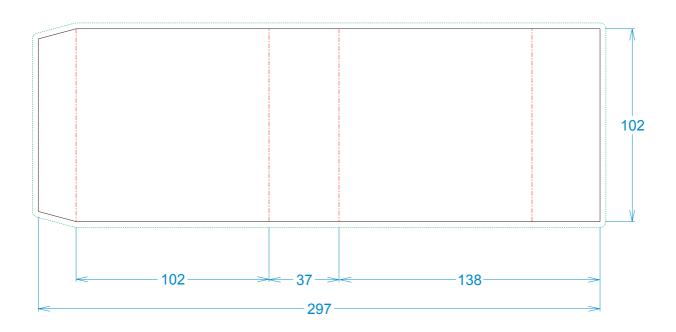

# Sleeve on a Box (M)

Branding Options: 4CP Digital Print

**Product Size**: Designed for specific box size **Colours:** Product Colour: Fully Customised

Print Area : 297mm x 102mm - 3mm bleed required on all edges 4CP Digital Print

CS101-100

Please follow these artwork guidelines • Use and supply vector-based artwork • Illustrator compatible EPS or PDF with all fonts outlined • Indicate any necessary colour details with the correct PMS colour • All Pantone colours need to be supplied as Pantone Coated (PMS C) colours • All specifics need to be "embedded" in the file, i.e. no linked artwork should be provided • Bleed is crucial when printing edge to edge. Artwork must extend beyond the finished and trim size dimensions.