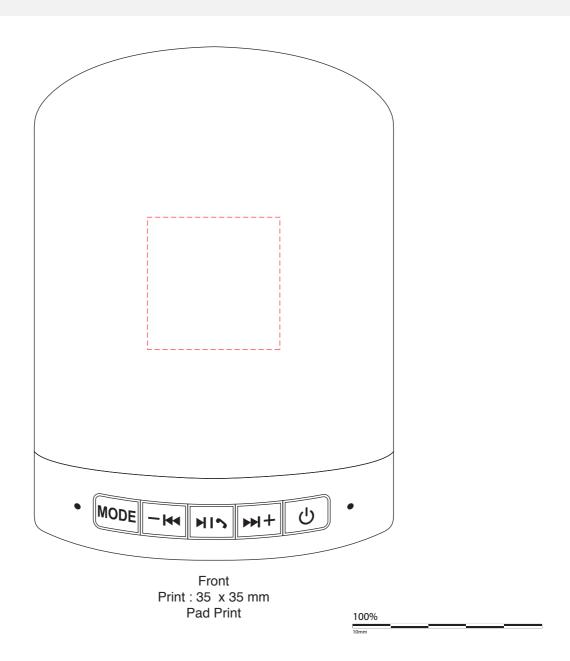

## **Touch Lamp Speaker**

Print Process: Pad Print

**Product Size**: 122 x 95 (dia.) mm **Colours:** Product Colour: White

Please follow these artwork guidelines: • Use and supply vector-based artwork • Illustrator compatible EPS or PDF with all fonts outlined • Indicate any critical colour details with the correct PMS colour • All Pantone colours need to be supplied as Pantone Coated (PMS C) colours • All details need to be "embedded" in the file, i.e. no linked artwork should be provided • Bleed is crucial when printing edge to edge. Artwork must extend beyond the finished and trim size dimensions.