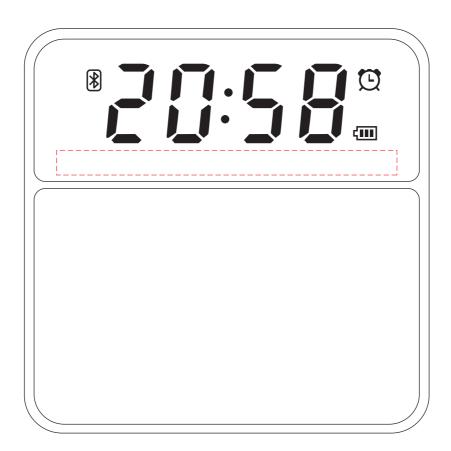

## **Cubic Bluetooth Speaker**

Print Process: Pad Print, 4CP Digital Print

Product Size: 107 x 107 x 35 mm

Colours: Product Colour: Black (standard), Blue, Green, Grey, Pink, Red (500 pcs - MOQ)

Front
Print: 90 x 6.5 mm diameter
Pad Print or
4CP Direct Digital