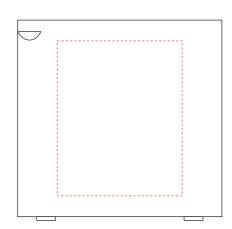

& body MOQ 1000

Front
Branding: 33 x 41 mm (w x h)
4CP Digital Print
Pad Print

Branding : NONE

Right Side
Branding: 33 x 41 mm (w x h)
4CP Digital Print
Pad Print

Left Side
Branding: 33 x 41 mm (w x h)
4CP Digital Print
Pad Print