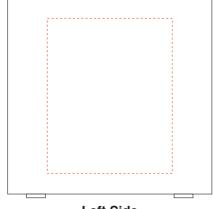

& body MOQ 1000

Front
Branding: 33 x 41 mm (w x h)
4CP Digital Print
Pad Print

Branding : NONE

Right Side
Branding: 33 x 41 mm (w x h)
4CP Digital Print
Pad Print

Left Side
Branding: 33 x 41 mm (w x h)
4CP Digital Print
Pad Print