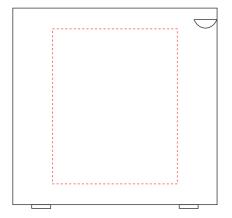

& body MOQ 1000

Front
Branding: 33 x 41 mm (w x h)
4CP Digital Print
Pad Print

Branding : NONE

Right Side
Branding: 33 x 41 mm (w x h)
4CP Digital Print
Pad Print

Left Side
Branding: 33 x 41 mm (w x h)
4CP Digital Print
Pad Print