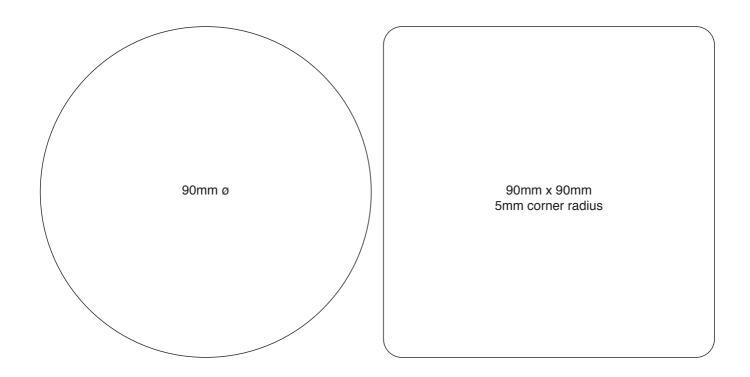

## Welded Coaster

Branding Options: 4CP Digital Print Product Size: 90 x 90 mm

Colours:

2.5mm bleed required on all edges All fonts to be outlined. Scans to be 300dpi CMYK TIF or Photoshop EPS files at 100% physical size.