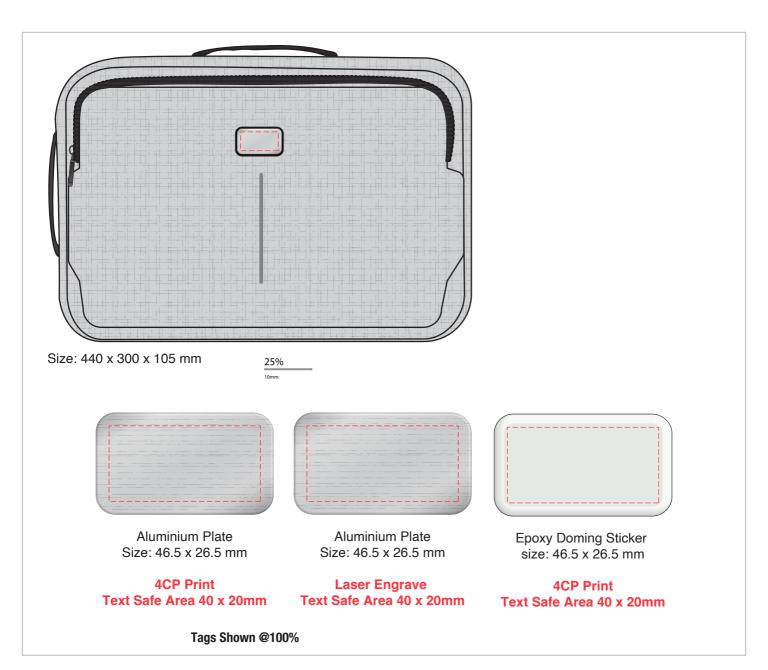

## **BC174s**

## **Specter Hybrid Computer Bag (Stock)**

Branding Options: Laser Engrave, 4CP Epoxy Dome, 4CP Digital Print

**Product Size**: 440 x 300 x 105 mm

Colours: Product Colour: Graphite

Please follow these artwork guidelines • Use and supply vector-based artwork • Illustrator compatible EPS or PDF with all fonts outlined • Indicate any necessary colour details with the correct PMS colour • All Pantone colours need to be supplied as Pantone Coated (PMS C) colours • All specifics need to be "embedded" in the file, i.e. no linked artwork should be provided • Bleed is crucial when printing edge to edge. Artwork must extend beyond the finished and trim size dimensions.