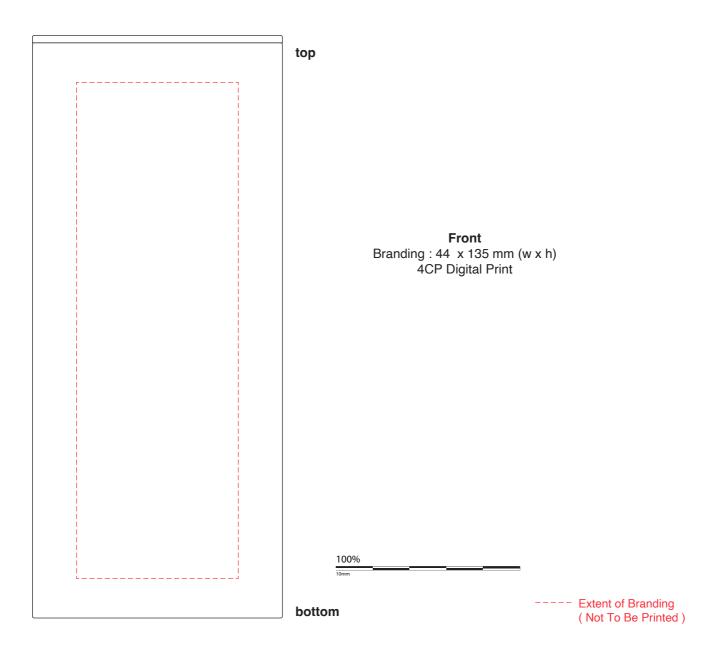

## **Everybit Lite Precision Tool Kit**

**Branding Options**: 4CP Digital Print **Product Size**: 159 x 68 x 17 mm

Colours: Product Colour: Graphite

Please follow these artwork guidelines • Use and supply vector-based artwork • Illustrator compatible EPS or PDF with all fonts outlined • Indicate any necessary colour details with the correct PMS colour • All Pantone colours need to be supplied as Pantone Coated (PMS C) colours • All specifics need to be "embedded" in the file, i.e. no linked artwork should be provided • Bleed is crucial when printing edge to edge. Artwork must extend beyond the finished and trim size dimensions.