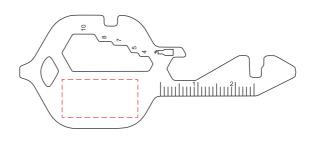

## **Kee Multi-tool**

**Branding Options**: Laser Engrave **Product Size**: 73 x 30 x 2.5 mm **Colour:** Product Colour: Graphite

## Front Branding: 20 x 10 mm (w x h) Laser Engrave 4CP Digital Print

Please follow these artwork guidelines • Use and supply vector-based artwork • Illustrator compatible EPS or PDF with all fonts outlined • Indicate any necessary colour details with the correct PMS colour • All Pantone colours need to be supplied as Pantone Coated (PMS C) colours • All specifics need to be "embedded" in the file, i.e. no linked artwork should be provided • Bleed is crucial when printing edge to edge. Artwork must extend beyond the finished and trim size dimensions.