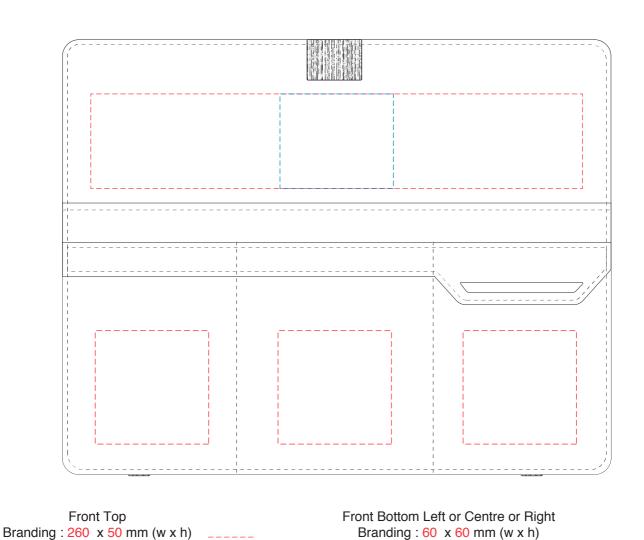

## **BC167**

## **Clipboard**

**Branding Options**: 4CP Digital Print

4CP Digital Print

Branding: 60 x 50 mm (w x h)
Pad Print

Product Size: 315 x 230 mm (13" diagonal)

Colour: Product Colour: Grey



Please follow these artwork guidelines • Use and supply vector-based artwork • Illustrator compatible EPS or PDF with all fonts outlined • Indicate any necessary colour details with the correct PMS colour • All Pantone colours need to be supplied as Pantone Coated (PMS C) colours • All specifics need to be "embedded" in the file, i.e. no linked artwork should be provided • Bleed is crucial when printing edge to edge. Artwork must extend beyond the finished and trim size dimensions.

4CP Digital Print, Pad Print

Extent of Branding ( Not To Be Printed )