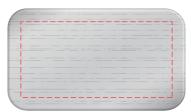

## Folio Pro Accessory Pack (Stock)

Branding Options: Laser Engrave, 4CP Epoxy Dome, 4CP Digital Print

**Product Size**: 200 x 140 x 70 mm

Colours: Product Colour: Graphite

Aluminium Plate Size: 46.5 x 26.5 mm

4CP Print Text Safe Area 40 x 20mm

Aluminium Plate Size: 46.5 x 26.5 mm

Laser Engrave
Text Safe Area 40 x 20mm

Epoxy Doming Sticker size: 46.5 x 26.5 mm

4CP Print Text Safe Area 40 x 20mm

100%

Please follow these artwork guidelines • Use and supply vector-based artwork • Illustrator compatible EPS or PDF with all fonts outlined • Indicate any necessary colour details with the correct PMS colour • All Pantone colours need to be supplied as Pantone Coated (PMS C) colours • All specifics need to be "embedded" in the file, i.e. no linked artwork should be provided • Bleed is crucial when printing edge to edge. Artwork must extend beyond the finished and trim size dimensions.