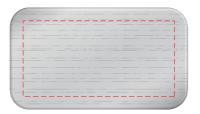

## Folio Pro Accessory Pack (Stock)

Branding Options: Laser Engrave, 4CP Epoxy Dome, 4CP Digital Print

**Product Size**: 200 x 140 x 70 mm

Colours: Product Colour: Graphite

Aluminium Plate Size: 46.5 x 26.5 mm

4CP Print Text Safe Area 40 x 20mm

Aluminium Plate Size: 46.5 x 26.5 mm

Laser Engrave
Text Safe Area 40 x 20mm

Epoxy Doming Sticker size: 46.5 x 26.5 mm

4CP Print Text Safe Area 40 x 20mm

100%

Please follow these artwork guidelines • Use and supply vector-based artwork • Illustrator compatible EPS or PDF with all fonts outlined • Indicate any necessary colour details with the correct PMS colour • All Pantone colours need to be supplied as Pantone Coated (PMS C) colours • All specifics need to be "embedded" in the file, i.e. no linked artwork should be provided • Bleed is crucial when printing edge to edge. Artwork must extend beyond the finished and trim size dimensions.