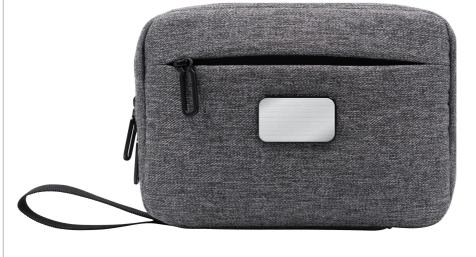

## **BC164s**

## Folio Pro Accessory Pack (Stock)

Branding Options: Laser Engrave, 4CP Epoxy Dome, 4CP Digital Print

**Product Size**: 200 x 140 x 70 mm

Colours: Product Colour: Graphite

Aluminium Plate Size: 46.5 x 26.5 mm