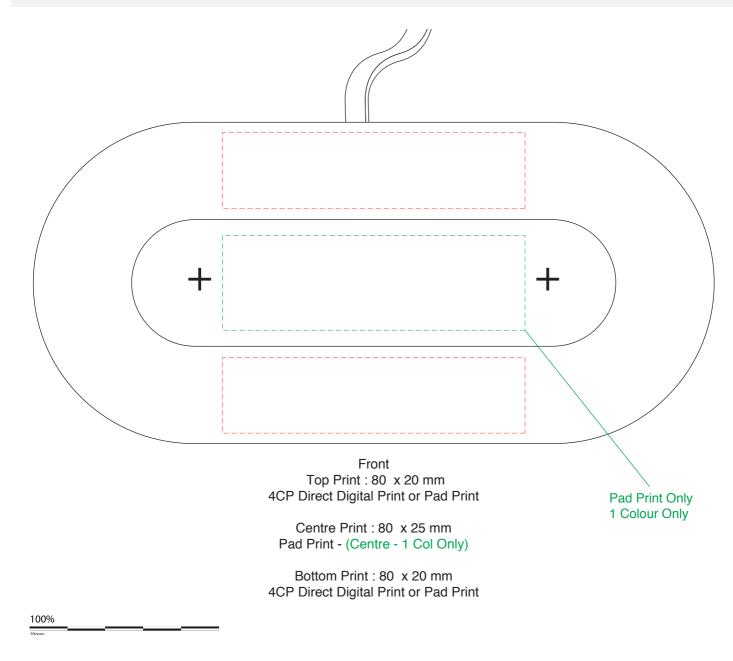

## **AR968**

## **Power Slim Double Fast Wireless Charger**

Print Process: Pad Print, 4CP Digital Print

Product Size: 180 x 85 x 10 mm

Colours: Product Colour: Black, White

Please follow these artwork guidelines: • Use and supply vector-based artwork • Illustrator compatible EPS or PDF with all fonts outlined • Indicate any critical colour details with the correct PMS colour • All Pantone colours need to be supplied as Pantone Coated (PMS C) colours • All details need to be "embedded" in the file, i.e. no linked artwork should be provided • Bleed is crucial when printing edge to edge. Artwork must extend beyond the finished and trim size dimensions.