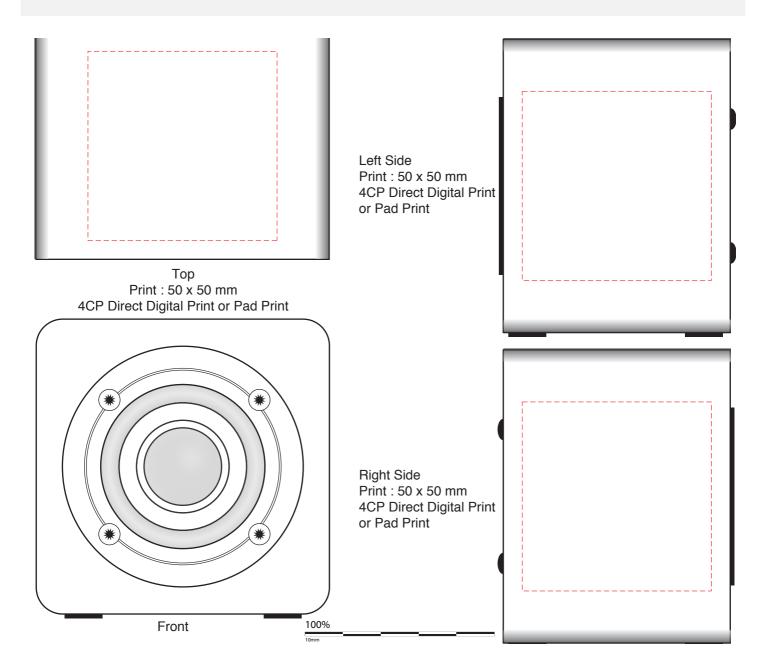

## **Woody Single Sound**

Print Process: Pad Print, 4CP Digital Print

Product Size: 77 x 77 x 59 mm

Colours: Product Colour: Bamboo, Walnut

Please follow these artwork guidelines: • Use and supply vector-based artwork • Illustrator compatible EPS or PDF with all fonts outlined • Indicate any critical colour details with the correct PMS colour • All Pantone colours need to be supplied as Pantone Coated (PMS C) colours • All details need to be "embedded" in the file, i.e. no linked artwork should be provided • Bleed is crucial when printing edge to edge. Artwork must extend beyond the finished and trim size dimensions.