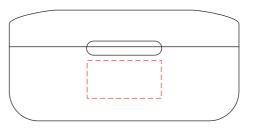

Top Print: 30 x 15 mm 4CP Direct Digital Print Pad Print

Front
Print: 20 x 10 mm
4CP Direct Digital Print
Pad Print

Please follow these artwork guidelines: • Use and supply vector-based artwork • Illustrator compatible EPS or PDF with all fonts outlined • Indicate any critical colour details with the correct PMS colour • All Pantone colours need to be supplied as Pantone Coated (PMS C) colours • All details need to be "embedded" in the file, i.e. no linked artwork should be provided • Bleed is crucial when printing edge to edge. Artwork must extend beyond the finished and trim size dimensions.