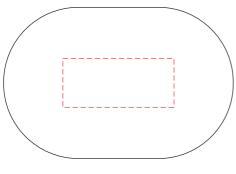

Top Print: 30 x 15 mm 4CP Direct Digital Print Pad Print

Front
Print: 20 x 10 mm
4CP Direct Digital Print
Pad Print

Please follow these artwork guidelines: • Use and supply vector-based artwork • Illustrator compatible EPS or PDF with all fonts outlined • Indicate any critical colour details with the correct PMS colour • All Pantone colours need to be supplied as Pantone Coated (PMS C) colours • All details need to be "embedded" in the file, i.e. no linked artwork should be provided • Bleed is crucial when printing edge to edge. Artwork must extend beyond the finished and trim size dimensions.