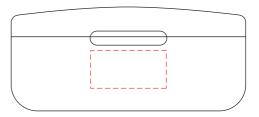

Front
Print: 20 x 10 mm
4CP Direct Digital Print

Please follow these artwork guidelines: • Use and supply vector-based artwork • Illustrator compatible EPS or PDF with all fonts outlined • Indicate any critical colour details with the correct PMS colour • All Pantone colours need to be supplied as Pantone Coated (PMS C) colours • All details need to be "embedded" in the file, i.e. no linked artwork should be provided • Bleed is crucial when printing edge to edge. Artwork must extend beyond the finished and trim size dimensions.