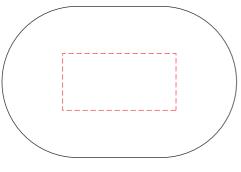

## **Hastings Pro TWS Earphones**

Print Process: 4CP Digital Print

**Product Size**: 12.2 x 12 x 12.5 mm (ear buds), 62 x 41 x 32.5 mm (Charge Case)

Colours: Product Colour: Black, White

Top
Print: 30 x 15 mm
4CP Direct Digital Print