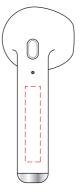

Case Front Print : 30 x 25 mm (w x h) Pad Print or 4CP Direct Digital

Left Earbud Print : 4 x 20 mm (w x h) Pad Print or 4CP Direct Digital

Right Earbud Print : 4 x 20 mm (w x h) Pad Print or 4CP Direct Digital