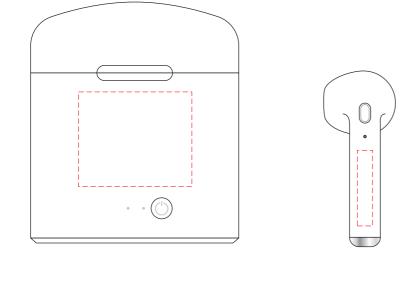

## **Zoe True Wireless Stereo Earphones**

**Branding Options**: Pad Print, 4CP Digital Print **Product Size**: 42 x 19 x 17 mm (earbuds), 66 x 55 x 28 mm (charge case) **Colours**: Product Colour: White

Case Front Print : 30 x 25 mm (w x h) Pad Print or 4CP Direct Digital

Left Earbud Print : 4 x 20 mm (w x h) Pad Print or 4CP Direct Digital

Right Earbud Print : 4 x 20 mm (w x h) Pad Print or 4CP Direct Digital