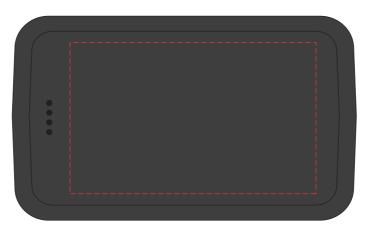

## **Lazio Travel Adaptor and Power Bank**

Print Process: Pad Print, 4CP Digital Print

Product Size: 90 x 55 x 55 mm

Colours: Product Colour: Black, Blue, White

Top Print : 65 x 40mm Pad Print or 4CP Direct Digital

Side Print : 55 x 24mm Pad Print

100%

Please follow these artwork guidelines: • Use and supply vector-based artwork • Illustrator compatible EPS or PDF with all fonts outlined • Indicate any critical colour details with the correct PMS colour • All Pantone colours need to be supplied as Pantone Coated (PMS C) colours • All details need to be "embedded" in the file, i.e. no linked artwork should be provided • Bleed is crucial when printing edge to edge. Artwork must extend beyond the finished and trim size dimensions.