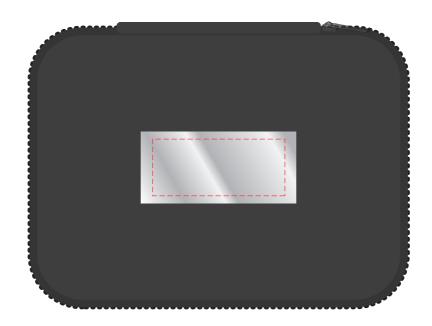

## **Lazio Travel Adaptor and Power Bank**

Print Process: Pad Print, 4CP Digital Print

Product Size: 90 x 55 x 55 mm

Colours: Product Colour: Black, Blue, White

EVA Case Metal Badge Print : 35 x 15mm Laser Engrave

| 100% |   |  |  |
|------|---|--|--|
| 10mm | ' |  |  |

Please follow these artwork guidelines: • Use and supply vector-based artwork • Illustrator compatible EPS or PDF with all fonts outlined • Indicate any critical colour details with the correct PMS colour • All Pantone colours need to be supplied as Pantone Coated (PMS C) colours • All details need to be "embedded" in the file, i.e. no linked artwork should be provided • Bleed is crucial when printing edge to edge. Artwork must extend beyond the finished and trim size dimensions.