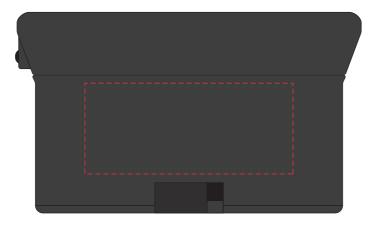

Side Print : 55 x 24mm Pad Print

100%

Please follow these artwork guidelines: • Use and supply vector-based artwork • Illustrator compatible EPS or PDF with all fonts outlined • Indicate any critical colour details with the correct PMS colour • All Pantone colours need to be supplied as Pantone Coated (PMS C) colours • All details need to be "embedded" in the file, i.e. no linked artwork should be provided • Bleed is crucial when printing edge to edge. Artwork must extend beyond the finished and trim size dimensions.