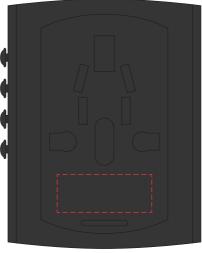

## Matera USB Type-C Travel Adaptor (Stock)

**Branding Options**: Pad Print, 4CP Digital Print **Product Size**: 54 x 53 x 67 mm (W x D x H)

Colours: Product Colour: Black

Top Branding:
--- 4CP Print: 35 x 20 mm - local
-- Pad Print: 30 x 20 mm - indent