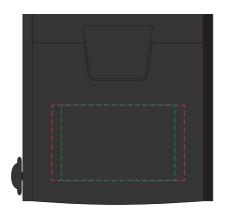

Right Side
Branding: 15 x 45 mm
4CP Digital Print or Pad Print

Please follow these artwork guidelines • Use and supply vector-based artwork • Illustrator compatible EPS or PDF with all fonts outlined • Indicate any necessary colour details with the correct PMS colour • All Pantone colours need to be supplied as Pantone Coated (PMS C) colours • All specifics need to be "embedded" in the file, i.e. no linked artwork should be provided • Bleed is crucial when printing edge to edge. Artwork must extend beyond the finished and trim size dimensions.