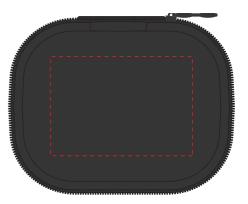

(New Factory max print size)

Zippered Case Top (@ 75%)
Branding: 50mm x 35mm
Pad Print (1 Colour Only)

100%

Left Side Branding: 30 x 15 mm Pad Print

Front
Branding: 25 x 10 mm
4CP Digital Print or Pad Print