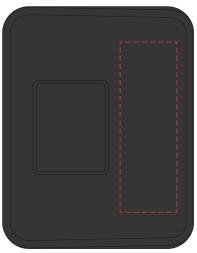

(New Factory max print size)

Zippered Case Top (@ 75%)
Branding: 50mm x 35mm
Pad Print (1 Colour Only)

100%

Left Side Branding: 30 x 15 mm Pad Print

Front
Branding: 25 x 10 mm
4CP Digital Print or Pad Print

Right Side
Branding: 15 x 45 mm
4CP Digital Print or Pad Print

Please follow these artwork guidelines • Use and supply vector-based artwork • Illustrator compatible EPS or PDF with all fonts outlined • Indicate any necessary colour details with the correct PMS colour • All Pantone colours need to be supplied as Pantone Coated (PMS C) colours • All specifics need to be "embedded" in the file, i.e. no linked artwork should be provided • Bleed is crucial when printing edge to edge. Artwork must extend beyond the finished and trim size dimensions.