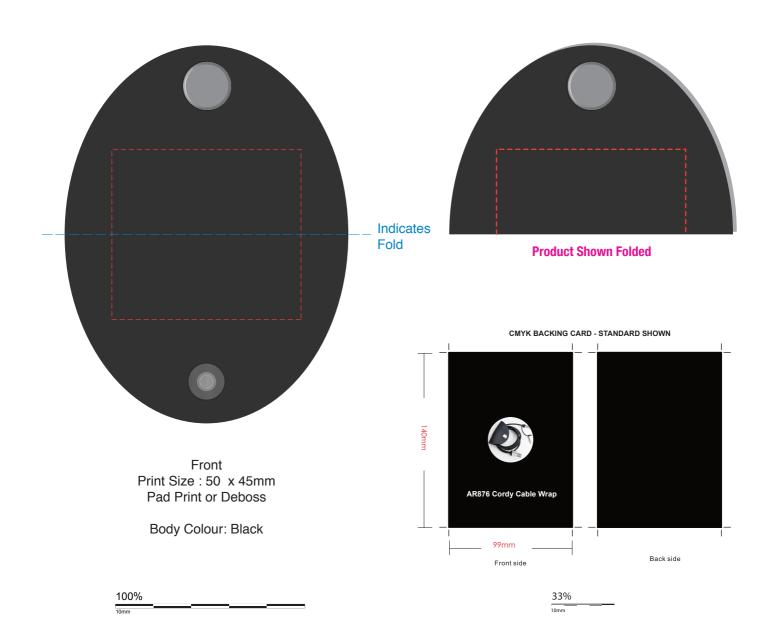

## **AR876**

## **Cordy Cable Wrap**

**Print Process**: Pad Print, Debossed **Product Size**: 100 x 75 x 2 mm

Colours: Product Colour: Black, Blue, Brown, Red

Please follow these artwork guidelines: • Use and supply vector-based artwork • Illustrator compatible EPS or PDF with all fonts outlined • Indicate any critical colour details with the correct PMS colour • All Pantone colours need to be supplied as Pantone Coated (PMS C) colours • All details need to be "embedded" in the file, i.e. no linked artwork should be provided • Bleed is crucial when printing edge to edge. Artwork must extend beyond the finished and trim size dimensions.