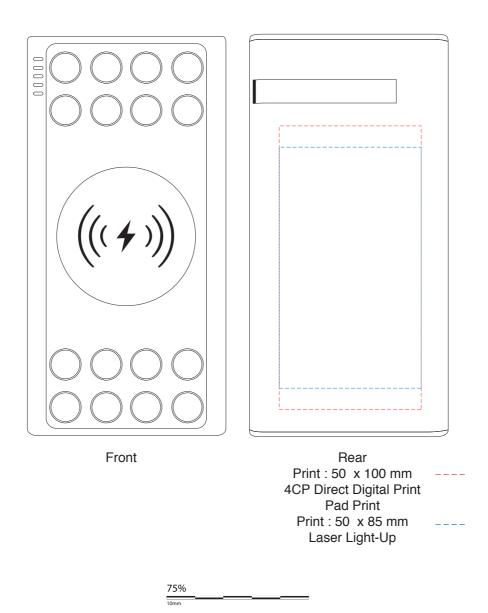

## **AR865**

## Oatley Wireless Power Bank - 10,000 mAh

Print Process: Pad Print, 4CP Digital Print, Light-Up Logo

Product Size: 142 x 70 x 16 mm

Colours: Product Colour: Black, White

Please follow these artwork guidelines: • Use and supply vector-based artwork • Illustrator compatible EPS or PDF with all fonts outlined • Indicate any critical colour details with the correct PMS colour • All Pantone colours need to be supplied as Pantone Coated (PMS C) colours • All details need to be "embedded" in the file, i.e. no linked artwork should be provided • Bleed is crucial when printing edge to edge. Artwork must extend beyond the finished and trim size dimensions.