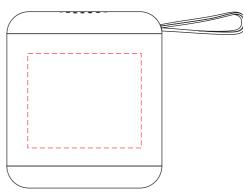

## Mini Cube Bluetooth Speaker

Print Process: Pad Print, 4CP Digital Print, Light-Up Logo

Product Size: 41 x 41 x 46 mm

Colours: Product Colour: Black (light up, print), White (print)

Left Side
Print: 30 x 25 mm
4CP Direct Digital Print
Light-Up Laser and Pad Print