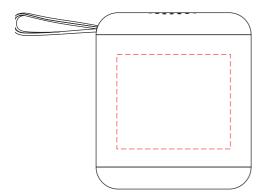

## Mini Cube Bluetooth Speaker

Print Process: Pad Print, 4CP Digital Print, Light-Up Logo

Product Size: 41 x 41 x 46 mm

Colours: Product Colour: Black (light up, print), White (print)

Left Side
Print: 30 x 25 mm
4CP Direct Digital Print
Light-Up Laser and Pad Print