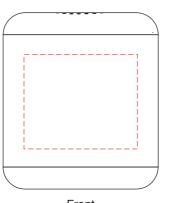

Front
Print: 30 x 25 mm
4CP Direct Digital Print
Light-Up Laser and Pad Print

Right Side
Print: 30 x 25 mm
4CP Direct Digital Print
Light-Up Laser and Pad Print

Please follow these artwork guidelines: • Use and supply vector-based artwork • Illustrator compatible EPS or PDF with all fonts outlined • Indicate any critical colour details with the correct PMS colour • All Pantone colours need to be supplied as Pantone Coated (PMS C) colours • All details need to be "embedded" in the file, i.e. no linked artwork should be provided • Bleed is crucial when printing edge to edge. Artwork must extend beyond the finished and trim size dimensions.