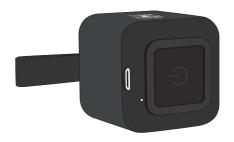

## **AR859**

## Mini Cube Bluetooth Speaker

Print Process: Pad Print, 4CP Digital Print, Light-Up Logo

Product Size: 41 x 41 x 46 mm

Colours: Product Colour: Black (light up, print), White (print)

Left Side
Print: 30 x 25 mm
4CP Direct Digital Print
Light-Up Laser and Pad Print

Front
Print: 30 x 25 mm
4CP Direct Digital Print
Light-Up Laser and Pad Print

Right Side
Print: 30 x 25 mm
4CP Direct Digital Print
Light-Up Laser and Pad Print

Please follow these artwork guidelines: • Use and supply vector-based artwork • Illustrator compatible EPS or PDF with all fonts outlined • Indicate any critical colour details with the correct PMS colour • All Pantone colours need to be supplied as Pantone Coated (PMS C) colours • All details need to be "embedded" in the file, i.e. no linked artwork should be provided • Bleed is crucial when printing edge to edge. Artwork must extend beyond the finished and trim size dimensions.