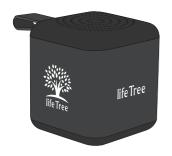

## **AR859**

## Mini Cube Bluetooth Speaker

Print Process: Pad Print, 4CP Digital Print, Light-Up Logo

Product Size: 41 x 41 x 46 mm

Colours: Product Colour: Black (light up, print), White (print)

Left Side
Print: 30 x 25 mm
4CP Direct Digital Print
Light-Up Laser and Pad Print