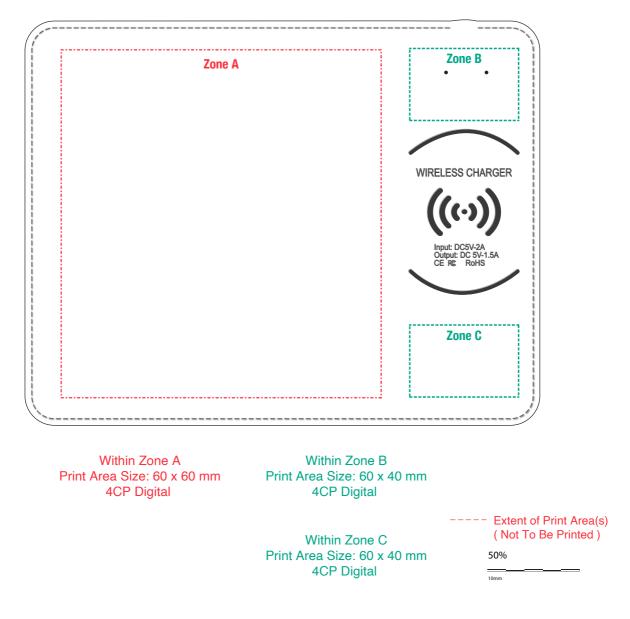

## Cygnus Fast 10w Wireless Charging Mouse Pad

Branding Options: Pad Print, 4CP Digital Print Product Size: 280 x 220 x 4 mm

Colours: Product Colour: Black, Tan

Please follow these artwork guidelines • Use and supply vector-based artwork • Illustrator compatible EPS or PDF with all fonts outlined • Indicate any necessary colour details with the correct PMS colour • All Pantone colours need to be supplied as Pantone Coated (PMS C) colours • All specifics need to be "embedded" in the file, i.e. no linked artwork should be provided • Bleed is crucial when printing edge to edge. Artwork must extend beyond the finished and trim size dimensions.