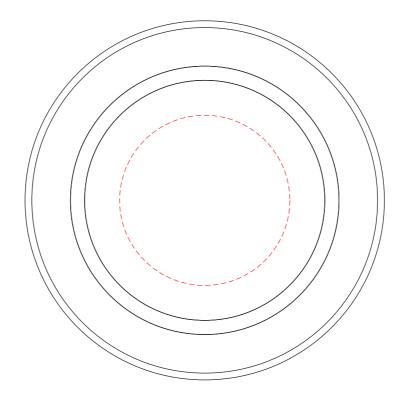

## Sage Wireless Charger

Print Process: Pad Print, 4CP Digital PrintProduct Size: 95 x 5 mmColours: Product Colour: Black, White

Front Print : 45 mm diameter Pad Print or 4CP Direct Digital

100%

Please follow these artwork guidelines: • Use and supply vector-based artwork • Illustrator compatible EPS or PDF with all fonts outlined • Indicate any critical colour details with the correct PMS colour • All Pantone colours need to be supplied as Pantone Coated (PMS C) colours • All details need to be "embedded" in the file, i.e. no linked artwork should be provided • Bleed is crucial when printing edge to edge. Artwork must extend beyond the finished and trim size dimensions.