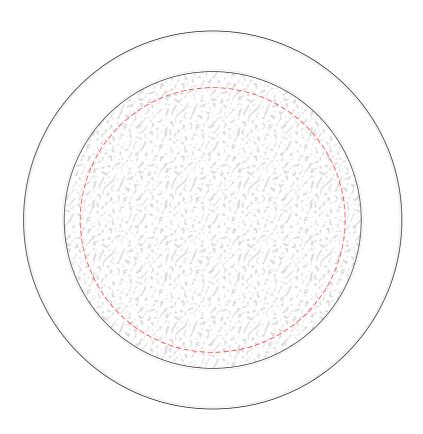

## **Roma Fast Wireless Charger**

Print Process: Pad Print, 4CP Digital Print

**Product Size**: 100 (dia.) x 10 mm **Colours:** Product Colour: Black

Front
Print: 70mm diameter
Pad Print or
4CP Direct Digital