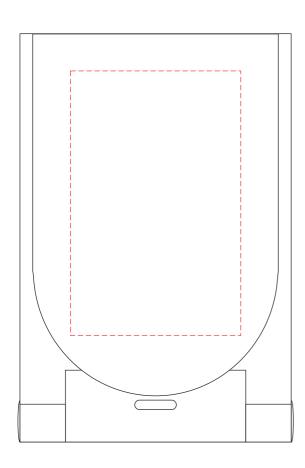

## **Montreal Foldable Wireless Charger Stand**

Print Process: Pad Print, 4CP Digital Print

Product Size: 107 x 70 x 16 mm

Colours: Product Colour: Black, White

**Bottom** 

Top Print : 45 x 70 mm 4CP Direct Digital

100%

Please follow these artwork guidelines: • Use and supply vector-based artwork • Illustrator compatible EPS or PDF with all fonts outlined • Indicate any critical colour details with the correct PMS colour • All Pantone colours need to be supplied as Pantone Coated (PMS C) colours • All details need to be "embedded" in the file, i.e. no linked artwork should be provided • Bleed is crucial when printing edge to edge. Artwork must extend beyond the finished and trim size dimensions.