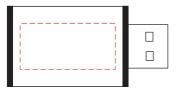

## USB Data Blocker Metal 2.0 (Std Charge)

Print Process: 4CP Digital Print, Laser Engrave

Product Size: 44 x 21 x 10 mm

Colours: Product Colour: Black, Blue (PMS Process Blue), Red (PMS 032C), Silver

Front Branding : 25 x 12 mm (w x h) 4CP Direct Digital Print

Branding : 25 x 12 mm (w x h) Laser Engrave

Silver Body

Please Note: This artwork shown is optimised for connecting on the left side as per pre-printed backing card.

Clients are free to choose their preferred orientation within the branding area.

Shown @ 50%

Product Position (green line non-printing)Trim Line (red line non-printing)

100%

Please follow these artwork guidelines: • Use and supply vector-based artwork • Illustrator compatible EPS or PDF with all fonts outlined • Indicate any critical colour details with the correct PMS colour • All Pantone colours need to be supplied as Pantone Coated (PMS C) colours • All details need to be "embedded" in the file, i.e. no linked artwork should be provided • Bleed is crucial when printing edge to edge. Artwork must extend beyond the finished and trim size dimensions.