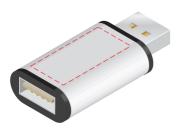

## USB Data Blocker Metal 2.0 (Std Charge)

Print Process: 4CP Digital Print, Laser Engrave

Product Size: 44 x 21 x 10 mm

Colours: Product Colour: Black, Blue (PMS Process Blue), Red (PMS 032C), Silver

Front Branding : 25 x 12 mm (w x h) 4CP Direct Digital Print

#### Branding : 25 x 12 mm (w x h) Laser Engrave

Silver Body

Please Note: This artwork shown is optimised for connecting on the left side as per pre-printed backing card.

Clients are free to choose their preferred orientation within the branding area.