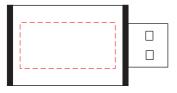

## USB Data Blocker Metal 2.0 (Std Charge)

Print Process: 4CP Digital Print, Laser Engrave

Product Size: 44 x 21 x 10 mm

Colours: Product Colour: Black, Blue (PMS Process Blue), Red (PMS 032C), Silver

Front Branding : 25 x 12 mm (w x h) 4CP Direct Digital Print

#### Branding : 25 x 12 mm (w x h) Laser Engrave

Silver Body

Please Note: This artwork shown is optimised for connecting on the left side as per pre-printed backing card.

Clients are free to choose their preferred orientation within the branding area.