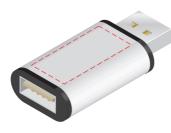

## USB Data Blocker Metal 2.0 (Std Charge)

Print Process: 4CP Digital Print, Laser Engrave

Product Size: 44 x 21 x 10 mm

Colours: Product Colour: Black, Blue (PMS Process Blue), Red (PMS 032C), Silver

Front Branding : 25 x 12 mm (w x h) 4CP Direct Digital Print

Branding : 25 x 12 mm (w x h) Laser Engrave

Silver Body

Please Note: This artwork shown is optimised for connecting on the left side as per pre-printed backing card.

Clients are free to choose their preferred orientation within the branding area.