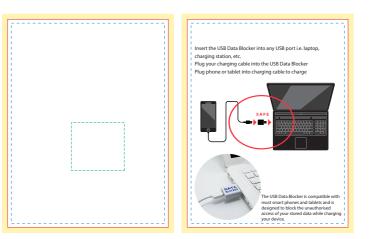

Shown @ 50%

Product Position (green line non-printing)Trim Line (red line non-printing)

100%

Please follow these artwork guidelines: • Use and supply vector-based artwork • Illustrator compatible EPS or PDF with all fonts outlined • Indicate any critical colour details with the correct PMS colour • All Pantone colours need to be supplied as Pantone Coated (PMS C) colours • All details need to be "embedded" in the file, i.e. no linked artwork should be provided • Bleed is crucial when printing edge to edge. Artwork must extend beyond the finished and trim size dimensions.