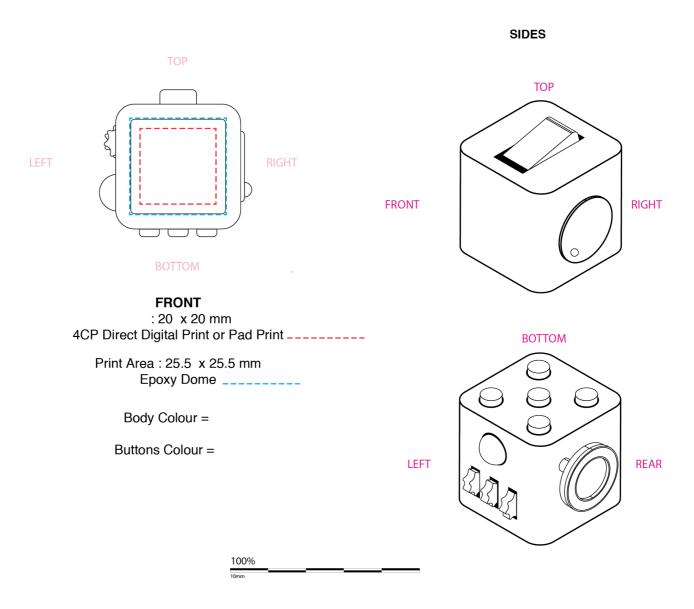

## **Fidget Cube**

Branding Options: Pad Print, 4CP Digital Print, Epoxy Dome

Product Size: 35 x 35 x 35 mm

Colour: Product Colour: Black/Black, Black/White, White/Black, White/Blue (PMS2925C), White/Green (PMS355C),

White/Orange (PMS021), White/Red (PMS186C), Fully Customised - 5K pc MOQ

Please follow these artwork guidelines • Use and supply vector-based artwork • Illustrator compatible EPS or PDF with all fonts outlined • Indicate any necessary colour details with the correct PMS colour • All Pantone colours need to be supplied as Pantone Coated (PMS C) colours • All specifics need to be "embedded" in the file, i.e. no linked artwork should be provided • Bleed is crucial when printing edge to edge. Artwork must extend beyond the finished and trim size dimensions.