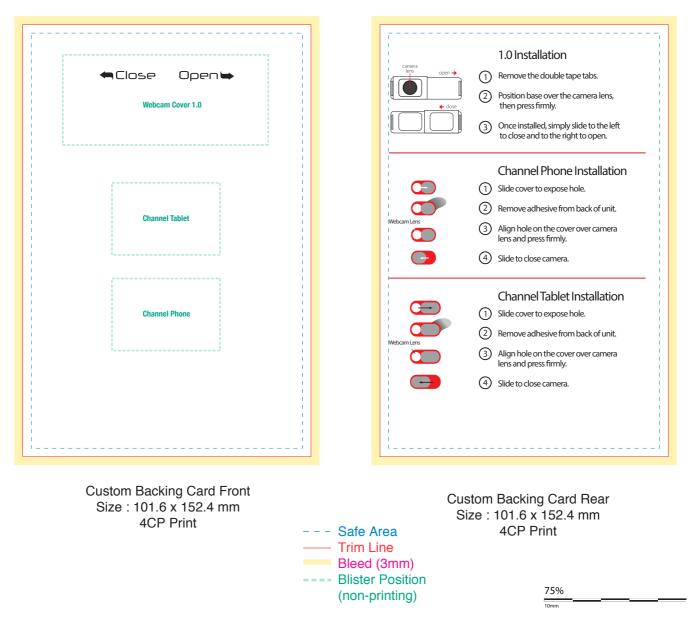

Please follow these artwork guidelines: • Use and supply vector-based artwork • Illustrator compatible EPS or PDF with all fonts outlined • Indicate any critical colour details with the correct PMS colour • All Pantone colours need to be supplied as Pantone Coated (PMS C) colours • All details need to be "embedded" in the file, i.e. no linked artwork should be provided • Bleed is crucial when printing edge to edge. Artwork must extend beyond the finished and trim size dimensions.