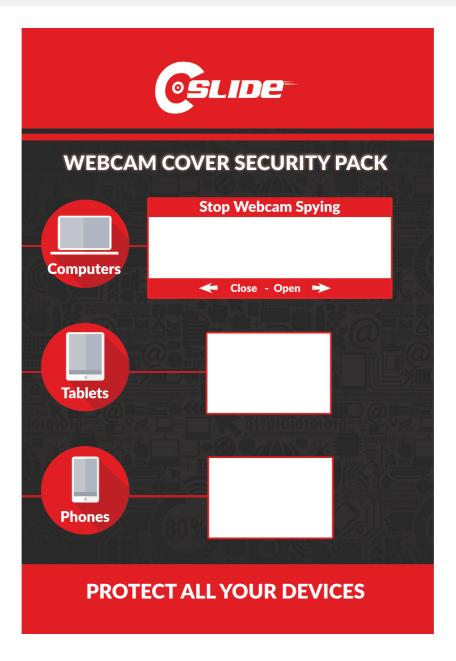

### Webcam Security 3 Pack

Print Process: 4CP Digital Print

Broduct Size: 34.5 x 12 x 1.5 mm (Slide 1.0), 23.7 x 10 x 1.5 mm (Channel Tablet), 17 x 8.4 x 1.5 mm (Channel Tablet)

Colours: Product Colour: Black, White