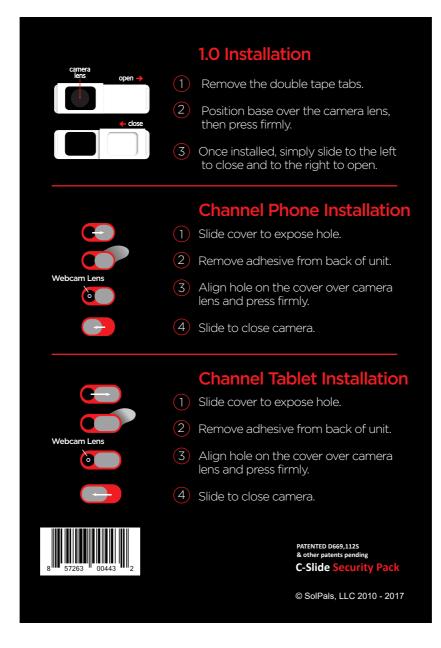

### Webcam Security 3 Pack

Print Process: 4CP Digital Print

Broduct Size: 34.5 x 12 x 1.5 mm (Slide 1.0), 23.7 x 10 x 1.5 mm (Channel Tablet), 17 x 8.4 x 1.5 mm (Channel Tablet)

Colours: Product Colour: Black, White