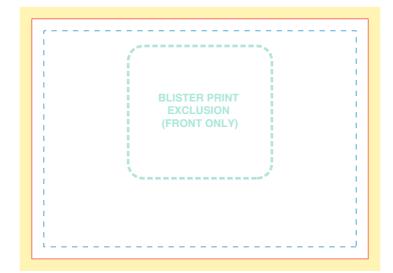

# Mic Block - USB

**Print Process**: 4CP Digital Print **Product Size**: 21 x 19 x 7 mm

Colours: Product Colour: Black, White

BLISTER PRINT EXCLUSION (FRONT ONLY)

Text / Information Safe Area Print: 95.3 x 146.1 mm

rint Exclusion (Within Safe Area - Front Only)

Print: 74.1 x 33.4 mm

Bleed Print: 108 x 158.8 mm

Custom Backing Card Front Print : 101.6 x 152.4 mm 4CP Print

Custom Backing Card Rear Print : 101.6 x 152.4 mm 4CP Print