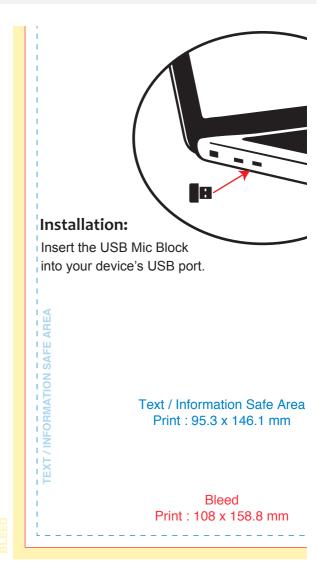

# Mic Block - USB

**Print Process**: 4CP Digital Print **Product Size**: 21 x 19 x 7 mm

Colours: Product Colour: Black, White

BLISTER PRINT EXCLUSION (FRONT ONLY)

Text / Information Safe Area Print: 95.3 x 146.1 mm

rint Exclusion (Within Safe Area - Front Only)

Print: 74.1 x 33.4 mm

Bleed Print: 108 x 158.8 mm

Custom Backing Card Front Print : 101.6 x 152.4 mm 4CP Print

Custom Backing Card Rear Print : 101.6 x 152.4 mm 4CP Print