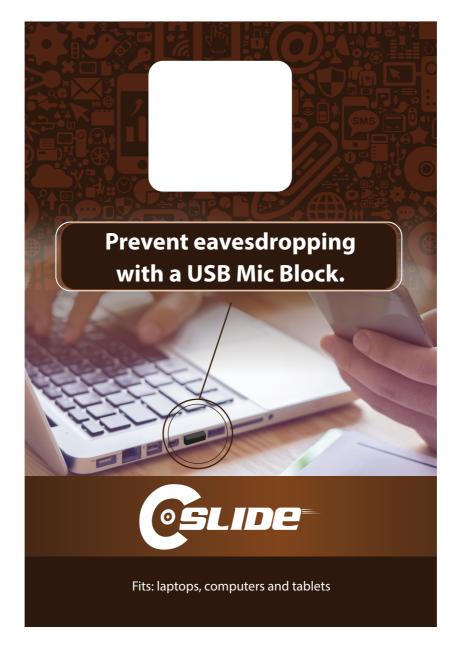

# Mic Block - USB

**Print Process**: 4CP Digital Print **Product Size**: 21 x 19 x 7 mm

Colours: Product Colour: Black, White

Custom Backing Card Front
Card Print: 88.9 x 63.5 mm
4 CP Print

- - - Safe Area
Trim Line
Bleed (3mm)
Blister Position
(non-printing)