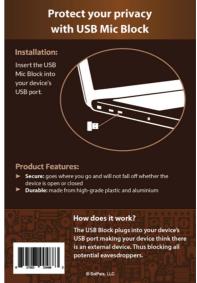

# Mic Block - USB

**Print Process**: 4CP Digital Print **Product Size**: 21 x 19 x 7 mm

Colours: Product Colour: Black, White



Front
Print: 7.6 x 16.5 mm
4CP Direct Digital

Black Body





Standard Card Front Print: 101 x 152 mm 4CP Direct Digital Print



Standard Card Rear Print: 101 x 152 mm 4CP Direct Digital Print



100%



# Mic Block - USB

**Print Process**: 4CP Digital Print **Product Size**: 21 x 19 x 7 mm

Colours: Product Colour: Black, White





# Mic Block - USB

**Print Process**: 4CP Digital Print **Product Size**: 21 x 19 x 7 mm

Colours: Product Colour: Black, White

BLISTER PRINT EXCLUSION (FRONT ONLY)

Text / Information Safe Area Print: 95.3 x 146.1 mm

rint Exclusion (Within Safe Area - Front Only)

Print: 74.1 x 33.4 mm

Bleed Print: 108 x 158.8 mm

Custom Backing Card Front Print : 101.6 x 152.4 mm 4CP Print





Custom Backing Card Rear Print : 101.6 x 152.4 mm 4CP Print



# Mic Block - USB

**Print Process**: 4CP Digital Print **Product Size**: 21 x 19 x 7 mm

Colours: Product Colour: Black, White



Custom Bac