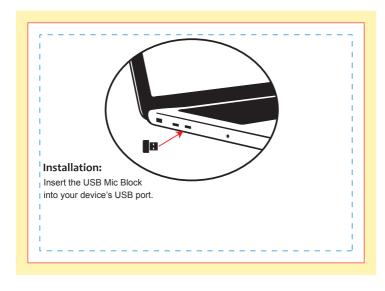

ital Print



100%



# Mic Block - USB

**Print Process**: 4CP Digital Print **Product Size**: 21 x 19 x 7 mm

Colours: Product Colour: Black, White





# Mic Block - USB

**Print Process**: 4CP Digital Print **Product Size**: 21 x 19 x 7 mm

Colours: Product Colour: Black, White

BLISTER PRINT EXCLUSION (FRONT ONLY)

Text / Information Safe Area Print: 95.3 x 146.1 mm

rint Exclusion (Within Safe Area - Front Only)

Print: 74.1 x 33.4 mm

Bleed Print: 108 x 158.8 mm

Custom Backing Card Front Print : 101.6 x 152.4 mm 4CP Print





Custom Backing Card Rear Print : 101.6 x 152.4 mm 4CP Print



# Mic Block - USB

**Print Process**: 4CP Digital Print **Product Size**: 21 x 19 x 7 mm

Colours: Product Colour: Black, White



Custom Backing Card Front
Card Print: 88.9 x 63.5 mm
4 CP Print



- - - Safe Area
Trim Line
Bleed (3mm)
Blister Position
(non-printing)

Custom Backing Card Rear Card Print : 88.9 x 63.5 mm 4 CP Print