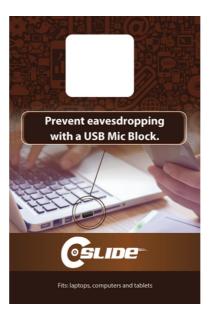

# Mic Block - USB

**Print Process**: 4CP Digital Print **Product Size**: 21 x 19 x 7 mm

Colours: Product Colour: Black, White

Custom Backing Card Front
Card Print: 88.9 x 63.5 mm
4 CP Print

- - - Safe Area
Trim Line
Bleed (3mm)
Blister Position
(non-printing)