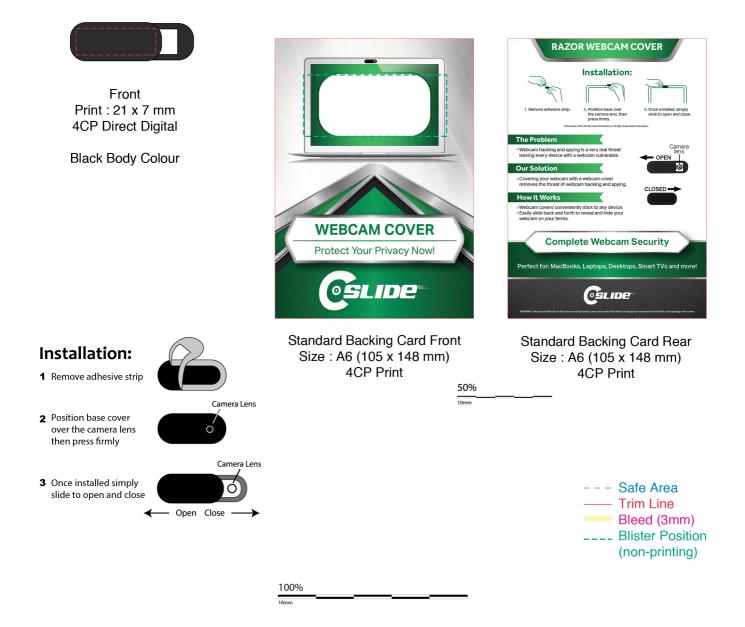

### Webcam Cover Razor (Stock)

**Branding Options**: 4CP Digital Print **Product Size**: 24 x 10 x 0.08 mm **Colour:** Product Colour: Black, White

Please follow these artwork guidelines • Use and supply vector-based artwork • Illustrator compatible EPS or PDF with all fonts outlined • Indicate any necessary colour details with the correct PMS colour • All Pantone colours need to be supplied as Pantone Coated (PMS C) colours • All specifics need to be "embedded" in the file, i.e. no linked artwork should be provided • Bleed is crucial when printing edge to edge. Artwork must extend beyond the finished and trim size dimensions.

### Webcam Cover Razor (Stock)

Branding Options: 4CP Digital Print Product Size: 24 x 10 x 0.08 mm Colour: Product Colour: Black, White

Please follow these artwork guidelines • Use and supply vector-based artwork • Illustrator compatible EPS or PDF with all fonts outlined • Indicate any necessary colour details with the correct PMS colour • All Pantone colours need to be supplied as Pantone Coated (PMS C) colours • All specifics need to be "embedded" in the file, i.e. no linked artwork should be provided • Bleed is crucial when printing edge to edge. Artwork must extend beyond the finished and trim size dimensions.