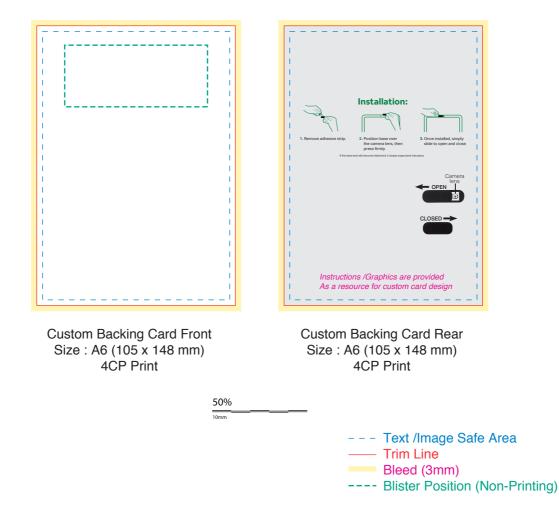

### Webcam Cover Razor (Stock)

**Branding Options**: 4CP Digital Print **Product Size**: 24 x 10 x 0.08 mm **Colour:** Product Colour: Black, White

Please follow these artwork guidelines • Use and supply vector-based artwork • Illustrator compatible EPS or PDF with all fonts outlined • Indicate any necessary colour details with the correct PMS colour • All Pantone colours need to be supplied as Pantone Coated (PMS C) colours • All specifics need to be "embedded" in the file, i.e. no linked artwork should be provided • Bleed is crucial when printing edge to edge. Artwork must extend beyond the finished and trim size dimensions.

### Webcam Cover Razor (Stock)

Branding Options: 4CP Digital Print Product Size: 24 x 10 x 0.08 mm Colour: Product Colour: Black, White

Please follow these artwork guidelines • Use and supply vector-based artwork • Illustrator compatible EPS or PDF with all fonts outlined • Indicate any necessary colour details with the correct PMS colour • All Pantone colours need to be supplied as Pantone Coated (PMS C) colours • All specifics need to be "embedded" in the file, i.e. no linked artwork should be provided • Bleed is crucial when printing edge to edge. Artwork must extend beyond the finished and trim size dimensions.