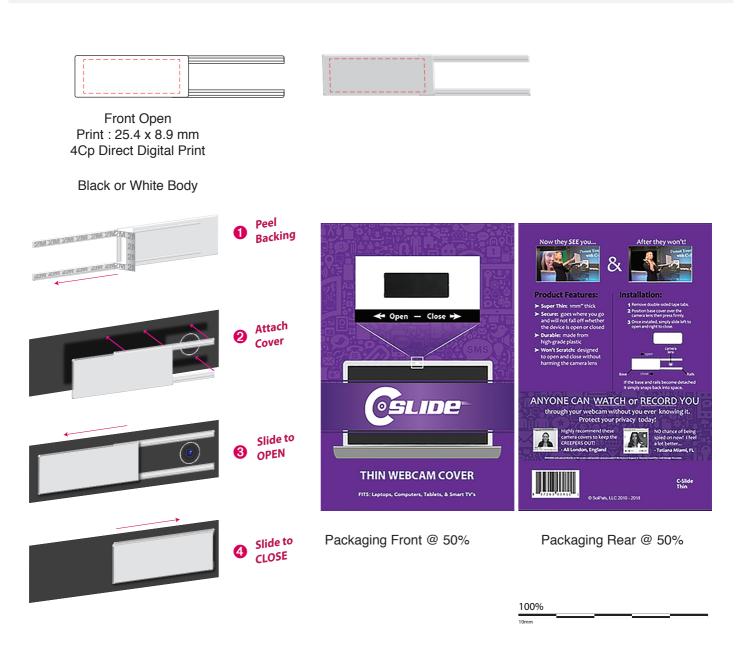

#### Branding Options: 4CP Digital Print

Product Size: 30 x 11.7 x 1.55 mm (closed), 54 x 11.7 x 1.55 mm (open)

Colour: Product Colour: Black, Blue (PMS2145C), Green (PMS2291C), Navy (PMS768C), Orange (PMS1585C), Purple (PMS2597C), Red (PMS200C), Yellow (PMS123C), White

Please follow these artwork guidelines • Use and supply vector-based artwork • Illustrator compatible EPS or PDF with all fonts outlined • Indicate any necessary colour details with the correct PMS colour • All Pantone colours need to be supplied as Pantone Coated (PMS C) colours • All specifics need to be "embedded" in the file, i.e. no linked artwork should be provided • Bleed is crucial when printing edge to edge. Artwork must extend beyond the finished and trim size dimensions.