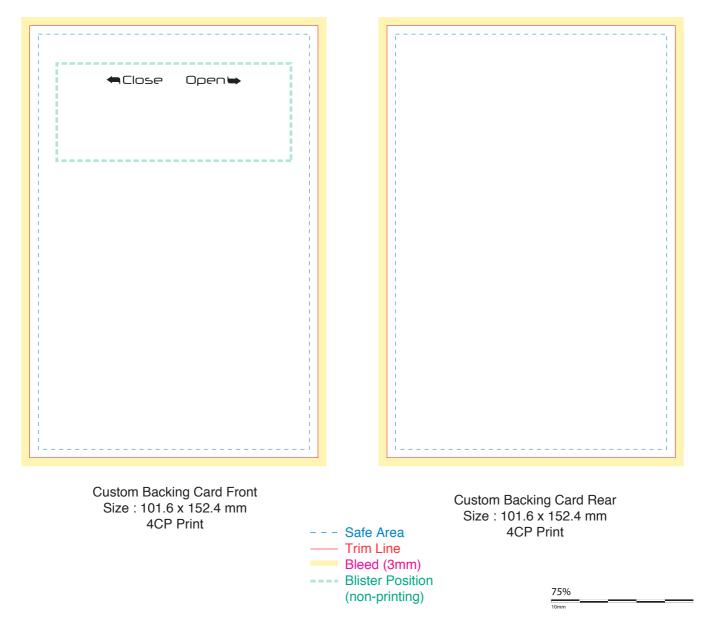

#### Branding Options: 4CP Digital Print

Product Size: 30 x 11.7 x 1.55 mm (closed), 54 x 11.7 x 1.55 mm (open)

Colour: Product Colour: Black, Blue (PMS2145C), Green (PMS2291C), Navy (PMS768C), Orange (PMS1585C), Purple (PMS2597C), Red (PMS200C), Yellow (PMS123C), White

Please follow these artwork guidelines • Use and supply vector-based artwork • Illustrator compatible EPS or PDF with all fonts outlined • Indicate any necessary colour details with the correct PMS colour • All Pantone colours need to be supplied as Pantone Coated (PMS C) colours • All specifics need to be "embedded" in the file, i.e. no linked artwork should be provided • Bleed is crucial when printing edge to edge. Artwork must extend beyond the finished and trim size dimensions.