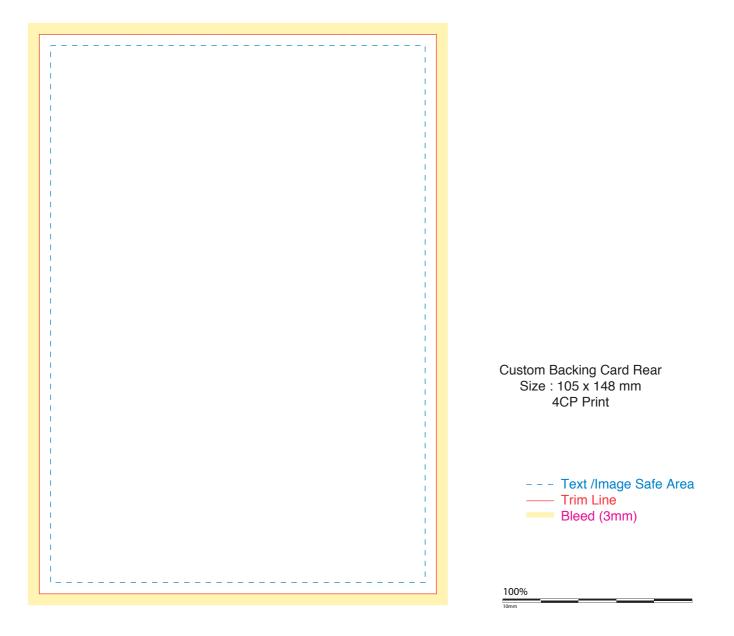

#### Branding Options: 4CP Digital Print

Product Size: 30 x 11.7 x 1.55 mm (closed), 54 x 11.7 x 1.55 mm (open)

Colour: Product Colour: Black, Blue (PMS2145C), Green (PMS2291C), Navy (PMS768C), Orange (PMS1585C), Purple (PMS2597C), Red (PMS200C), Yellow (PMS123C), White

Please follow these artwork guidelines • Use and supply vector-based artwork • Illustrator compatible EPS or PDF with all fonts outlined • Indicate any necessary colour details with the correct PMS colour • All Pantone colours need to be supplied as Pantone Coated (PMS C) colours • All specifics need to be "embedded" in the file, i.e. no linked artwork should be provided • Bleed is crucial when printing edge to edge. Artwork must extend beyond the finished and trim size dimensions.