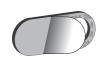

### **WebCam Cover Channel Tablet**

**Branding Options**: 4CP Digital Print **Product Size**: 23.7 x 10 x 1.5 mm **Colour:** Product Colour: Black, White

Custom Backing Card Front Size : 101.6 x 152.4 mm 4CP Print

Custom Backing Card Rear Size: 101.6 x 152.4 mm 4CP Print

75%

Please follow these artwork guidelines • Use and supply vector-based artwork • Illustrator compatible EPS or PDF with all fonts outlined • Indicate any necessary colour details with the correct PMS colour • All Pantone colours need to be supplied as Pantone Coated (PMS C) colours • All specifics need to be "embedded" in the file, i.e. no linked artwork should be provided • Bleed is crucial when printing edge to edge. Artwork must extend beyond the finished and trim size dimensions.