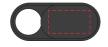

# **WebCam Cover Channel Tablet**

**Branding Options**: 4CP Digital Print **Product Size**: 23.7 x 10 x 1.5 mm **Colour:** Product Colour: Black, White

Front
Print: 11 x 6 mm
4Cp Direct Digital Print

Black Plastic Body

100%

Peel Backing

Attach Cover

Slide to CLOSE

Slide to OPEN 4

Enlarged 200%

BLISTER PRINT EXCLUSION (FRONT ONLY)

Packaging Front @ 50%