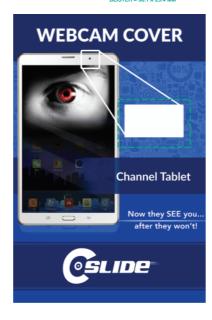

### **WebCam Cover Channel Tablet**

**Branding Options**: 4CP Digital Print **Product Size**: 23.7 x 10 x 1.5 mm **Colour:** Product Colour: Black, White

Custom Backing Card Front Size : 101.6 x 152.4 mm 4CP Print