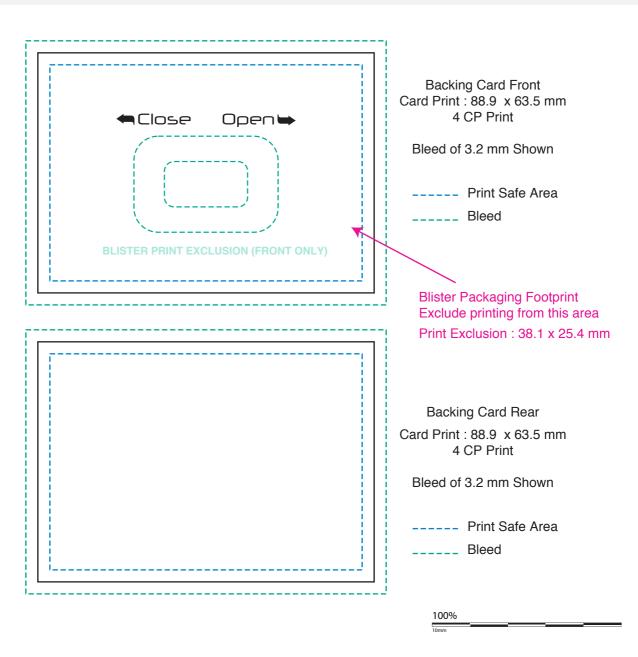

### **WebCam Cover Channel Tablet**

**Branding Options**: 4CP Digital Print **Product Size**: 23.7 x 10 x 1.5 mm **Colour:** Product Colour: Black, White

Custom Backing Card Front Size : 101.6 x 152.4 mm 4CP Print

Custom Backing Card Rear Size: 101.6 x 152.4 mm 4CP Print

75%

Please follow these artwork guidelines • Use and supply vector-based artwork • Illustrator compatible EPS or PDF with all fonts outlined • Indicate any necessary colour details with the correct PMS colour • All Pantone colours need to be supplied as Pantone Coated (PMS C) colours • All specifics need to be "embedded" in the file, i.e. no linked artwork should be provided • Bleed is crucial when printing edge to edge. Artwork must extend beyond the finished and trim size dimensions.