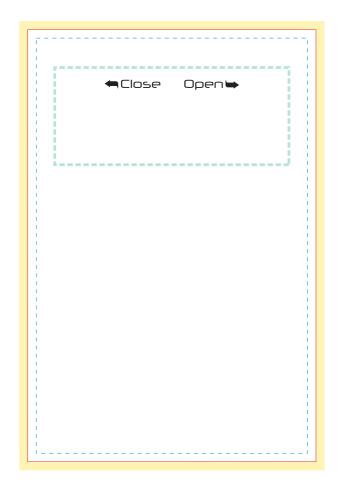

### **WebCam Cover Channel Tablet**

**Branding Options**: 4CP Digital Print **Product Size**: 23.7 x 10 x 1.5 mm **Colour:** Product Colour: Black, White

Custom Backing Card Front Size : 101.6 x 152.4 mm 4CP Print

Custom Backing Card Rear Size: 101.6 x 152.4 mm 4CP Print

75%

Please follow these artwork guidelines • Use and supply vector-based artwork • Illustrator compatible EPS or PDF with all fonts outlined • Indicate any necessary colour details with the correct PMS colour • All Pantone colours need to be supplied as Pantone Coated (PMS C) colours • All specifics need to be "embedded" in the file, i.e. no linked artwork should be provided • Bleed is crucial when printing edge to edge. Artwork must extend beyond the finished and trim size dimensions.