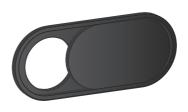

# **WebCam Cover Channel Tablet**

**Branding Options**: 4CP Digital Print **Product Size**: 23.7 x 10 x 1.5 mm **Colour:** Product Colour: Black, White

Front
Print: 11 x 6 mm
4Cp Direct Digital Print

Black Plastic Body