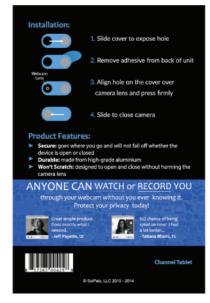

Custom Backing Card Rear Size: 101.6 x 152.4 mm 4CP Print

75%

Please follow these artwork guidelines • Use and supply vector-based artwork • Illustrator compatible EPS or PDF with all fonts outlined • Indicate any necessary colour details with the correct PMS colour • All Pantone colours need to be supplied as Pantone Coated (PMS C) colours • All specifics need to be "embedded" in the file, i.e. no linked artwork should be provided • Bleed is crucial when printing edge to edge. Artwork must extend beyond the finished and trim size dimensions.