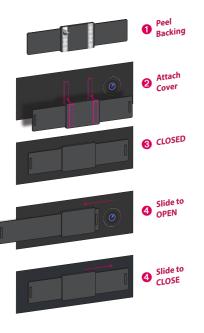

#### **AR725B**

# WebCam Cover Slide (2.0)

**Branding Options**: 4CP Digital Print **Product Size**: 60.4 x 14.5 x 1.5 mm

Colour: Product Colour: Black

Please follow these artwork guidelines • Use and supply vector-based artwork • Illustrator compatible EPS or PDF with all fonts outlined • Indicate any necessary colour details with the correct PMS colour • All Pantone colours need to be supplied as Pantone Coated (PMS C) colours • All specifics need to be "embedded" in the file, i.e. no linked artwork should be provided • Bleed is crucial when printing edge to edge. Artwork must extend beyond the finished and trim size dimensions.