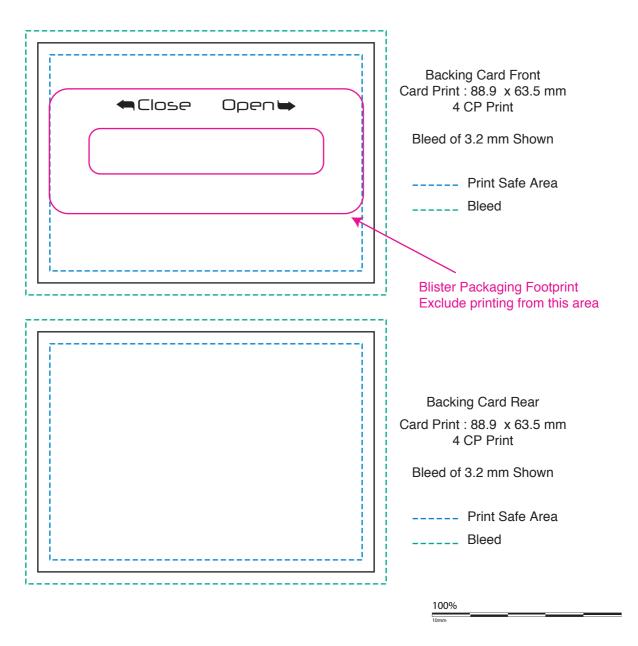

#### **AR725B**

# WebCam Cover Slide (2.0)

**Branding Options**: 4CP Digital Print **Product Size**: 60.4 x 14.5 x 1.5 mm

Colour: Product Colour: Black

Please follow these artwork guidelines • Use and supply vector-based artwork • Illustrator compatible EPS or PDF with all fonts outlined • Indicate any necessary colour details with the correct PMS colour • All Pantone colours need to be supplied as Pantone Coated (PMS C) colours • All specifics need to be "embedded" in the file, i.e. no linked artwork should be provided • Bleed is crucial when printing edge to edge. Artwork must extend beyond the finished and trim size dimensions.