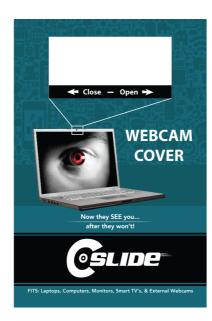

#### **AR725B**

# WebCam Cover Slide (2.0)

**Branding Options**: 4CP Digital Print **Product Size**: 60.4 x 14.5 x 1.5 mm

Colour: Product Colour: Black

Custom Backing Card Front Size : 101.6 x 152.4 mm 4CP Print

Custom Backing Card Rear Size: 101.6 x 152.4 mm 4CP Print