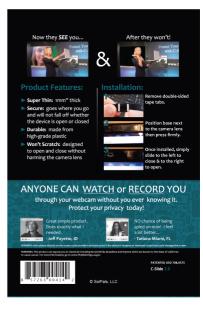

#### **AR725B**

# WebCam Cover Slide (2.0)

**Branding Options**: 4CP Digital Print **Product Size**: 60.4 x 14.5 x 1.5 mm

Colour: Product Colour: Black

Front Black Body

Print 14 x 9 mm 4CP Direct Digital Print

Packaging Rear @ 50%