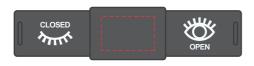

#### **AR725B**

# WebCam Cover Slide (2.0)

**Branding Options**: 4CP Digital Print **Product Size**: 60.4 x 14.5 x 1.5 mm

Colour: Product Colour: Black

Front Black Body

Print 14 x 9 mm 4CP Direct Digital Print

Packaging Rear @ 50%