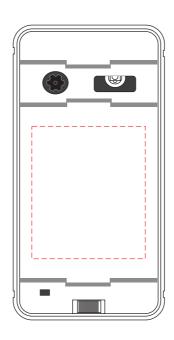

## Kirra Virtual Laser Keyboard

Print Process: Pad Print, 4CP Digital Print

Product Size: 68 x 38 x 18 mm

Colours: Product Colour: Black, Silver, White

Top
Print: 25 x 15 mm
Pad Print or 4CP Direct Digital