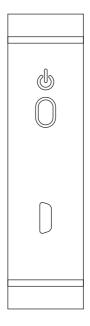

Left Side
Print :15 x 50 mm
Pad Print or 4CP Direct Digital

Front
Print: 30 x 35 mm
Pad Print or 4CP Direct Digital

Right Side

Please follow these artwork guidelines: • Use and supply vector-based artwork • Illustrator compatible EPS or PDF with all fonts outlined • Indicate any critical colour details with the correct PMS colour • All Pantone colours need to be supplied as Pantone Coated (PMS C) colours • All details need to be "embedded" in the file, i.e. no linked artwork should be provided • Bleed is crucial when printing edge to edge. Artwork must extend beyond the finished and trim size dimensions.