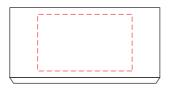

## Kirra Virtual Laser Keyboard

Print Process: Pad Print, 4CP Digital Print

Product Size: 68 x 38 x 18 mm

Colours: Product Colour: Black, Silver, White

Top
Print: 25 x 15 mm
Pad Print or 4CP Direct Digital