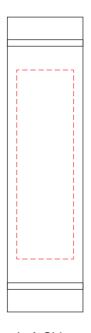

Left Side
Print :15 x 50 mm
Pad Print or 4CP Direct Digital

Front
Print: 30 x 35 mm
Pad Print or 4CP Direct Digital

Right Side

Please follow these artwork guidelines: • Use and supply vector-based artwork • Illustrator compatible EPS or PDF with all fonts outlined • Indicate any critical colour details with the correct PMS colour • All Pantone colours need to be supplied as Pantone Coated (PMS C) colours • All details need to be "embedded" in the file, i.e. no linked artwork should be provided • Bleed is crucial when printing edge to edge. Artwork must extend beyond the finished and trim size dimensions.