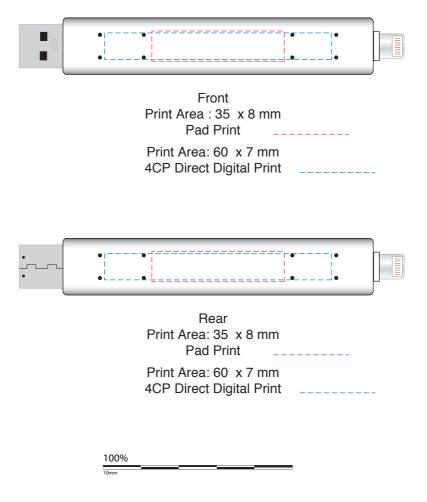

## **AR575**

## **Platus Charge & Data Cable**

**Print Process**: Pad Print **Product Size**: 95 x 15 x 8 mm

Colours: Product Colour: Black, White

Please follow these artwork guidelines: • Use and supply vector-based artwork • Illustrator compatible EPS or PDF with all fonts outlined • Indicate any critical colour details with the correct PMS colour • All Pantone colours need to be supplied as Pantone Coated (PMS C) colours • All details need to be "embedded" in the file, i.e. no linked artwork should be provided • Bleed is crucial when printing edge to edge. Artwork must extend beyond the finished and trim size dimensions.