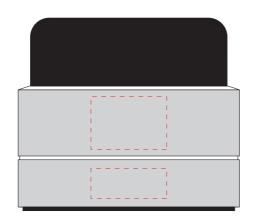

## **Kenmore Bluetooth Speaker**

Print Process: Pad Print, Laser Engrave, 4CP Digital Print

Product Size: 59 x 59 x 50 mm

Colours: Product Colour: Black, Gold, Grey, Silver

Front Top
Print Size: 20mm x 14mm
4CP Direct Digital, Laser Engrave
or Pad Print

Front Bottom
Print Size: 20mm x 8mm
4CP Direct Digital, Laser Engrave
or Pad Print

Please follow these artwork guidelines: • Use and supply vector-based artwork • Illustrator compatible EPS or PDF with all fonts outlined • Indicate any critical colour details with the correct PMS colour • All Pantone colours need to be supplied as Pantone Coated (PMS C) colours • All details need to be "embedded" in the file, i.e. no linked artwork should be provided • Bleed is crucial when printing edge to edge. Artwork must extend beyond the finished and trim size dimensions.