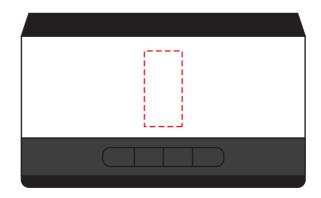

## **Aerospace Bluetooth Speaker**

Print Process: Pad Print, Laser Engrave, 4CP Digital Print, Epoxy Dome

Product Size: 54 x 54 x 62 mm

Colours: Product Colour: Black, Silver

Front
Print Size: 10mm x 20mm
Pad Print, Laser Engrave