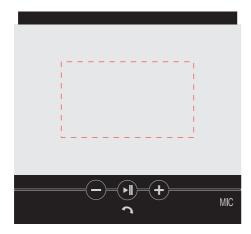

REAR
Print Size: 35mm x 20mm
Pad Print, Laser Engrave

Please follow these artwork guidelines: • Use and supply vector-based artwork • Illustrator compatible EPS or PDF with all fonts outlined • Indicate any critical colour details with the correct PMS colour • All Pantone colours need to be supplied as Pantone Coated (PMS C) colours • All details need to be "embedded" in the file, i.e. no linked artwork should be provided • Bleed is crucial when printing edge to edge. Artwork must extend beyond the finished and trim size dimensions.