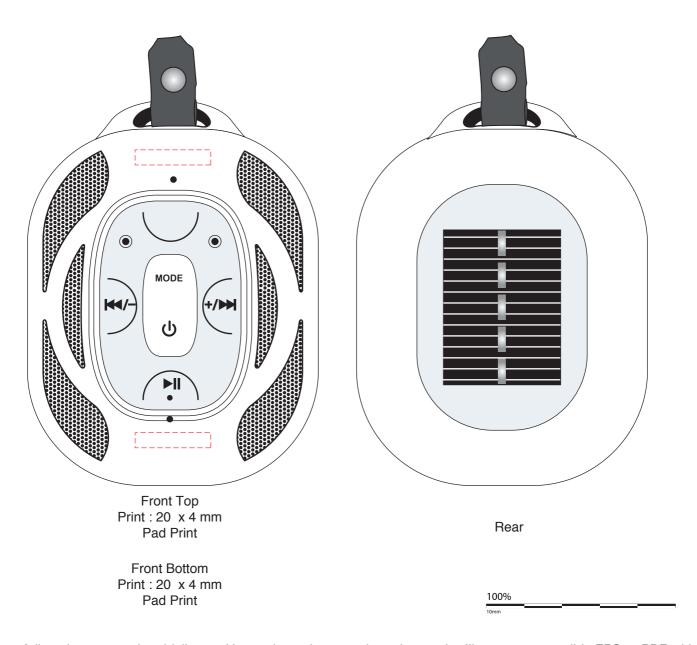

## **AR478**

## **Rimulus Bluetooth Solar Speaker**

Print Process: Pad Print

**Product Size**: 102 x 77.5 x 46.5 mm

Colours: Product Colour: Black, Blue, Green

Please follow these artwork guidelines: • Use and supply vector-based artwork • Illustrator compatible EPS or PDF with all fonts outlined • Indicate any critical colour details with the correct PMS colour • All Pantone colours need to be supplied as Pantone Coated (PMS C) colours • All details need to be "embedded" in the file, i.e. no linked artwork should be provided • Bleed is crucial when printing edge to edge. Artwork must extend beyond the finished and trim size dimensions.