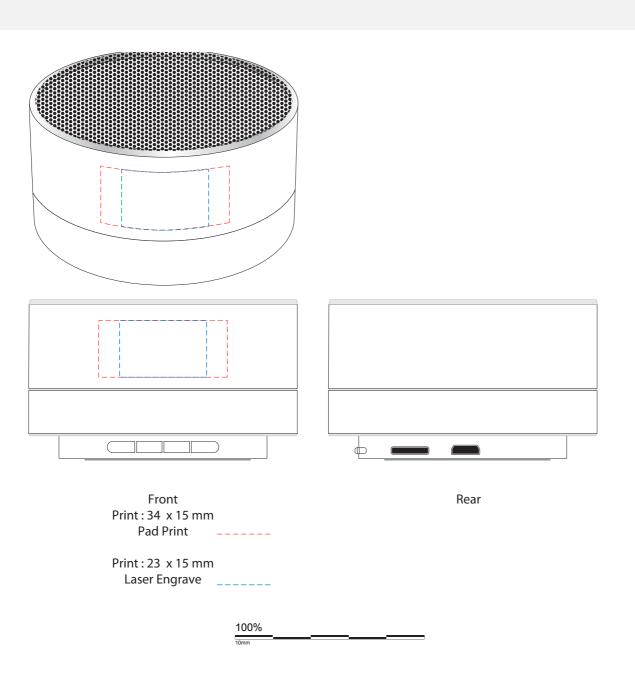

## Alpha Bluetooth Speaker

Print Process: Pad Print, Laser Engrave Product Size: 42 x 71 (dia.) mm Colours: Product Colour: Black, Gold, Silver

Please follow these artwork guidelines: • Use and supply vector-based artwork • Illustrator compatible EPS or PDF with all fonts outlined • Indicate any critical colour details with the correct PMS colour • All Pantone colours need to be supplied as Pantone Coated (PMS C) colours • All details need to be "embedded" in the file, i.e. no linked artwork should be provided • Bleed is crucial when printing edge to edge. Artwork must extend beyond the finished and trim size dimensions.