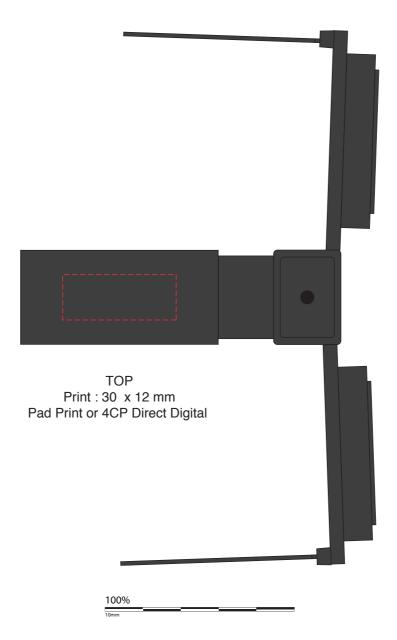

## AR471 VR Fold Glasses

Print Process: Pad Print Product Size: 90 x 85 x 26 mm Colours: Product Colour: Black

Please follow these artwork guidelines: • Use and supply vector-based artwork • Illustrator compatible EPS or PDF with all fonts outlined • Indicate any critical colour details with the correct PMS colour • All Pantone colours need to be supplied as Pantone Coated (PMS C) colours • All details need to be "embedded" in the file, i.e. no linked artwork should be provided • Bleed is crucial when printing edge to edge. Artwork must extend beyond the finished and trim size dimensions.