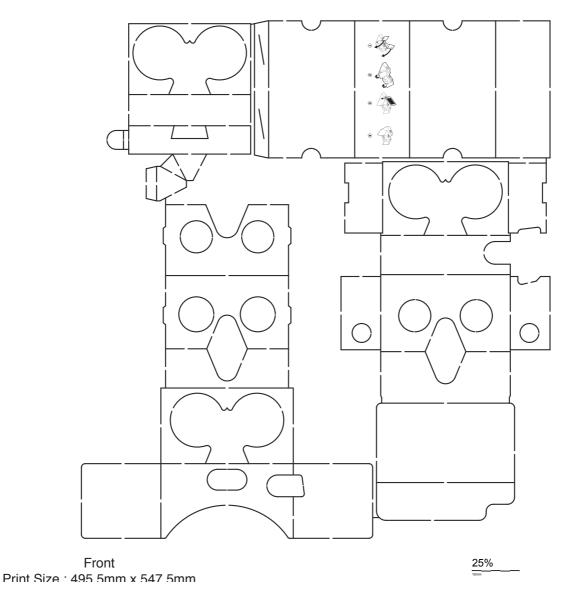

## **AR468**

## **Virtual Reality Glasses**

**Print Process**: 4CP Offset Print **Product Size**: 145 x 57 x90mm

Colours: Product Colour: Black, White, Raw, Fully Customised

Please follow these artwork guidelines: • Use and supply vector-based artwork • Illustrator compatible EPS or PDF with all fonts outlined • Indicate any critical colour details with the correct PMS colour • All Pantone colours need to be supplied as Pantone Coated (PMS C) colours • All details need to be "embedded" in the file, i.e. no linked artwork should be provided • Bleed is crucial when printing edge to edge. Artwork must extend beyond the finished and trim size dimensions.